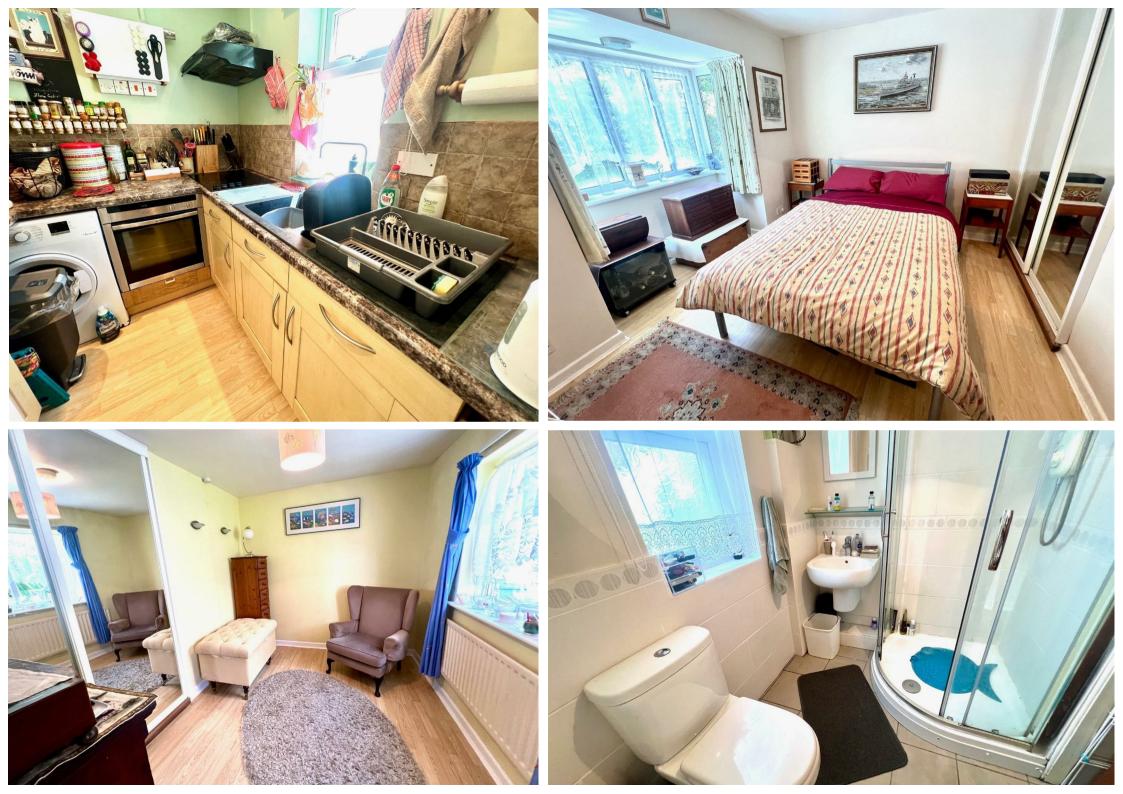

La Vallee | | GY9 3XA €245,000

(Toto)

A delightful a bedroom detached cottage set at the top of the valley. The property is a little gem, and very well maintained, nestled on the sunny side of the valley facing South West, so plenty of sun. The cottage has a warm and cosy feel to it, with a large lounge with a wonderful bay window, a compact fitted kitchen, and two good sized double bedrooms with built in wardrobes, there is also a shower room and w/c. An oil fired central heating system with a new external boiler recently fitted.