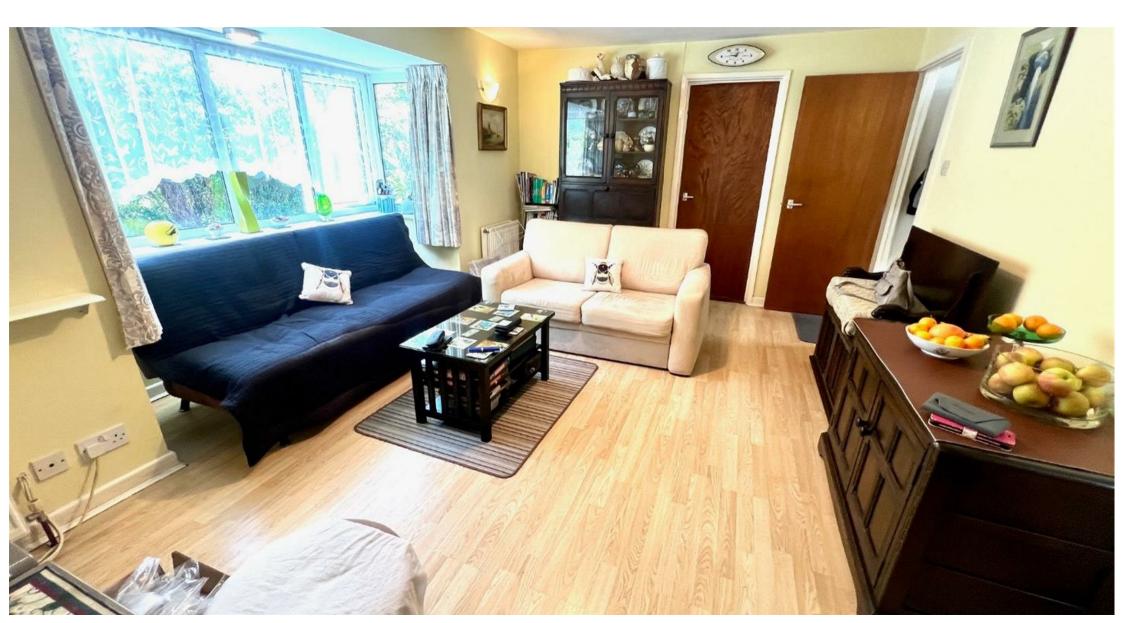

La Vallee | | GY9 3XA €245,000

(Toto)

A delightful a bedroom detached cottage set at the top of the valley. The property is a little gem, and very well maintained, nestled on the sunny side of the valley facing South West, so plenty of sun. The cottage has a warm and cosy feel to it, with a large lounge with a wonderful bay window, a compact fitted kitchen, and two good sized double bedrooms with built in wardrobes, there is also a shower room and w/c. An oil fired central heating system with a new external boiler recently fitted.