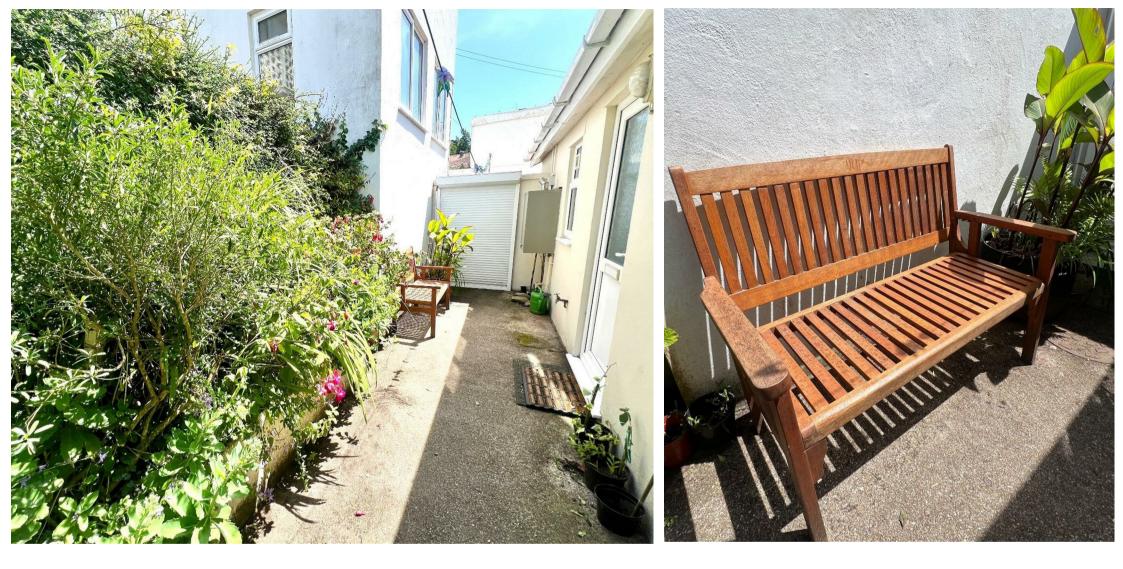

The cottage has a very large loft, which is easily accessed, giving plenty of room for storage, outside to the front of the property is a beautiful flower bed, and to the rear is a small terrace perfect to sit in the sun and while away the afternoon surrounded by Shrubs plants and flowers. There is parking directly outside the cottage.