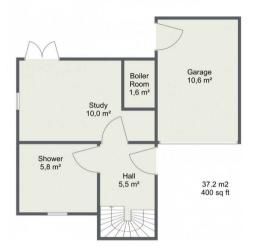

The home has a front garden and driveway with a south facing terrace out from the lounge, a garage and a garden to the rear, the house has an oil fired central heating system and is fully double glazed.