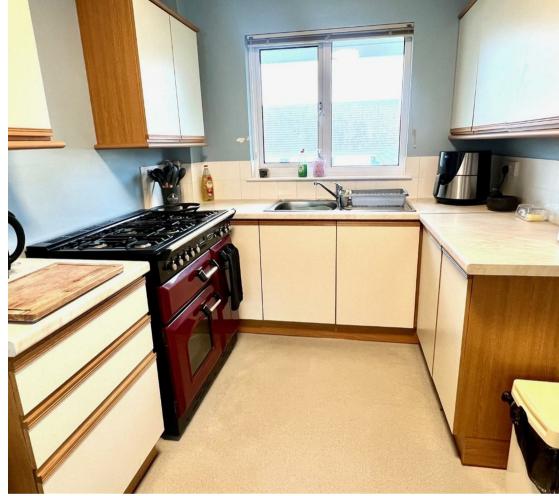

The property has a double bedrooms, and a single bedroom, a bathroom and a shower room, a large open plan lounge/dining room with a balcony on both sides, one to the south and one to the north. There is also a fully fitted kitchen.