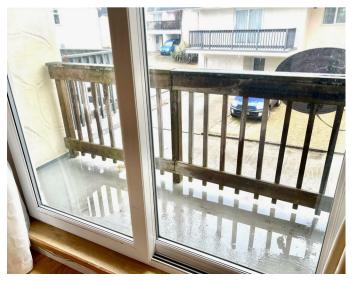

The property has a double bedrooms, and a single bedroom, a bathroom and a shower room, a large open plan lounge/dining room with a balcony on both sides, one to the south and one to the north. There is also a fully fitted kitchen.

The home has a front garden and driveway with a south facing terrace out from the lounge, a garage and a garden to the rear, the house has an oil fired central heating system and is fully double glazed.