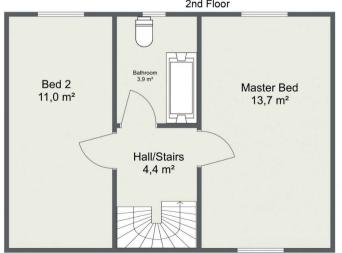

The property has a double bedrooms, and a single bedroom, a bathroom and a shower room, a large open plan lounge/dining room with a balcony on both sides, one to the south and one to the north. There is also a fully fitted kitchen.