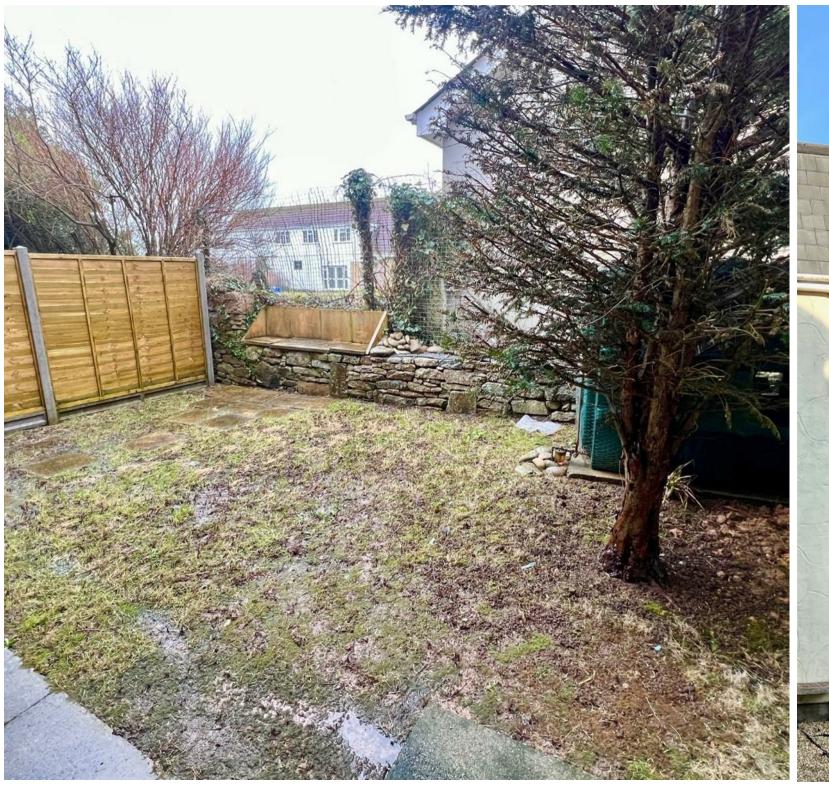

The home has a front garden and driveway with a south facing terrace out from the lounge, a garage and a garden to the rear, the house has an oil fired central heating system and is fully double glazed.