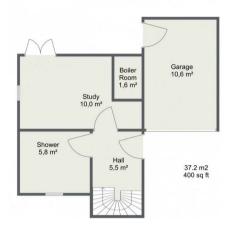

The home has a front garden and driveway with a south facing terrace out from the lounge, a garage and a garden to the rear, the house has an oil fired central heating system and is fully double glazed.