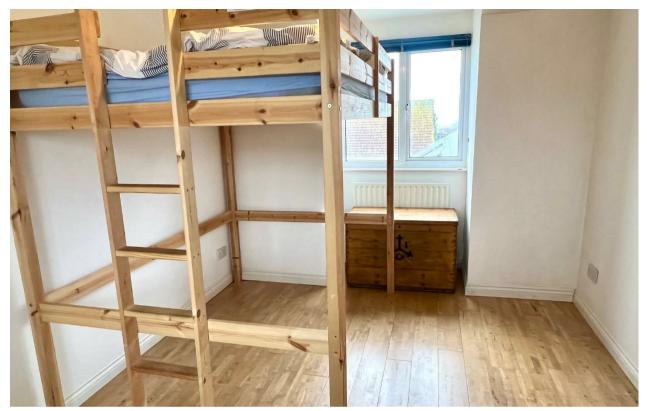

The property has a double bedrooms, and a single bedroom, a bathroom and a shower room, a large open plan lounge/dining room with a balcony on both sides, one to the south and one to the north. There is also a fully fitted kitchen.