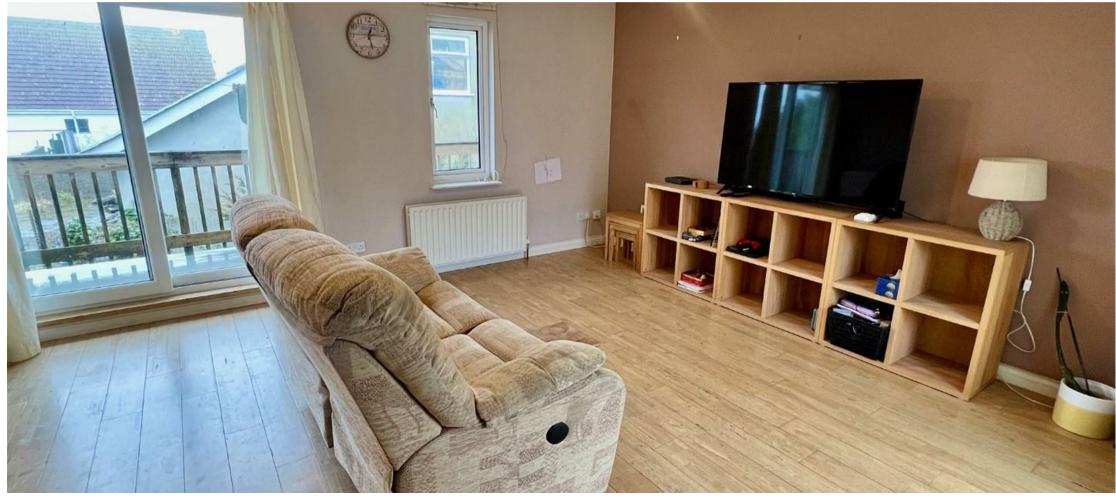

The property has a double bedrooms, and a single bedroom, a bathroom and a shower room, a large open plan lounge/dining room with a balcony on both sides, one to the south and one to the north. There is also a fully fitted kitchen.

The home has a front garden and driveway with a south facing terrace out from the lounge, a garage and a garden to the rear, the house has an oil fired central heating system and is fully double glazed.