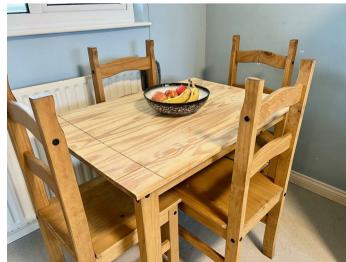

The property has a double bedrooms, and a single bedroom, a bathroom and a shower room, a large open plan lounge/dining room with a balcony on both sides, one to the south and one to the north. There is also a fully fitted kitchen.