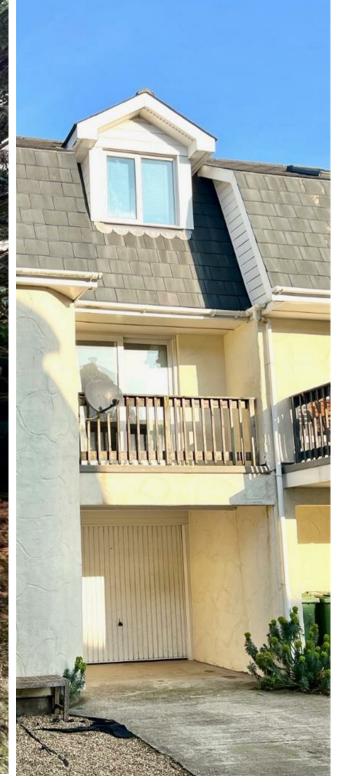

The home has a front garden and driveway with a south facing terrace out from the lounge, a garage and a garden to the rear, the house has an oil fired central heating system and is fully double glazed.