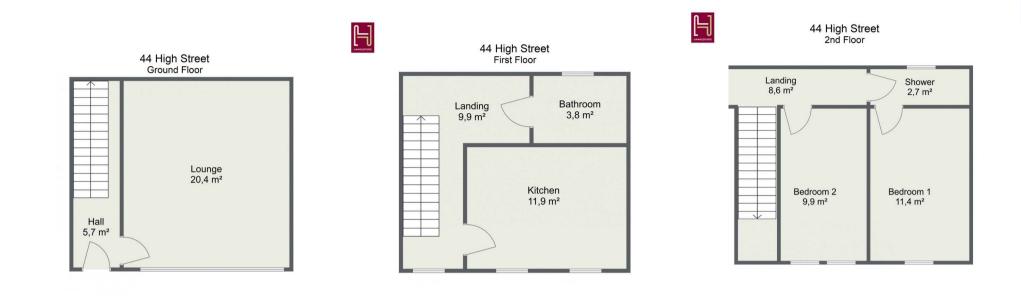

The ground floor has a large lounge with a magnificent bay window, flooding the room with natural light, the room has a wonderful welcoming and cosy feeling to it.

The first floor has a fully fitted kitchen with a dining table and chairs, then through a hall to the house bathroom, an amazing brand new bathroom suite.

The second floor has a large master double bedroom then a shower room and a second double bedroom, The property has recently undergone extensive refurbishment.

This beautiful town cottage needs to be seen to be fully appreciated.