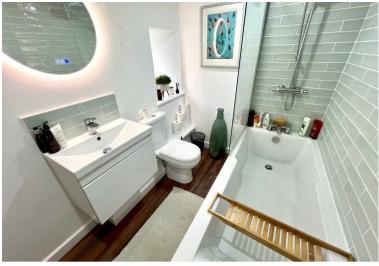

The ground floor has a large lounge with a magnificent bay window, flooding the room with natural light, the room has a wonderful welcoming and cosy feeling to it.

The first floor has a fully fitted kitchen with a dining table and chairs, then through a hall to the house bathroom, an amazing brand new bathroom suite.