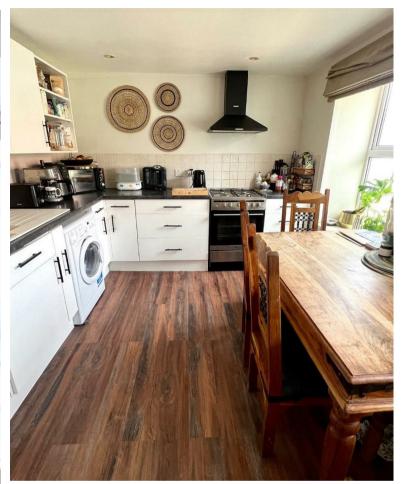

The ground floor has a large lounge with a magnificent bay window, flooding the room with natural light, the room has a wonderful welcoming and cosy feeling to it.

The first floor has a fully fitted kitchen with a dining table and chairs, then through a hall to the house bathroom, an amazing brand new bathroom suite.