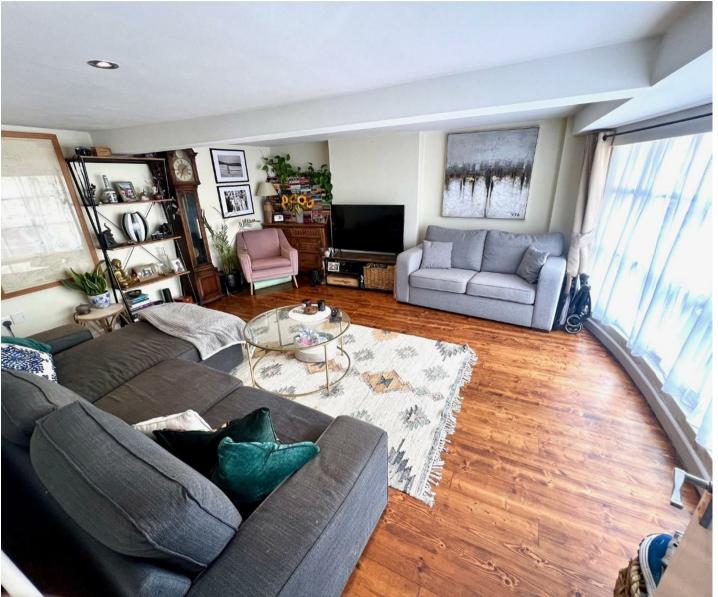

The ground floor has a large lounge with a magnificent bay window, flooding the room with natural light, the room has a wonderful welcoming and cosy feeling to it.

The first floor has a fully fitted kitchen with a dining table and chairs, then through a hall to the house bathroom, an amazing brand new bathroom suite.