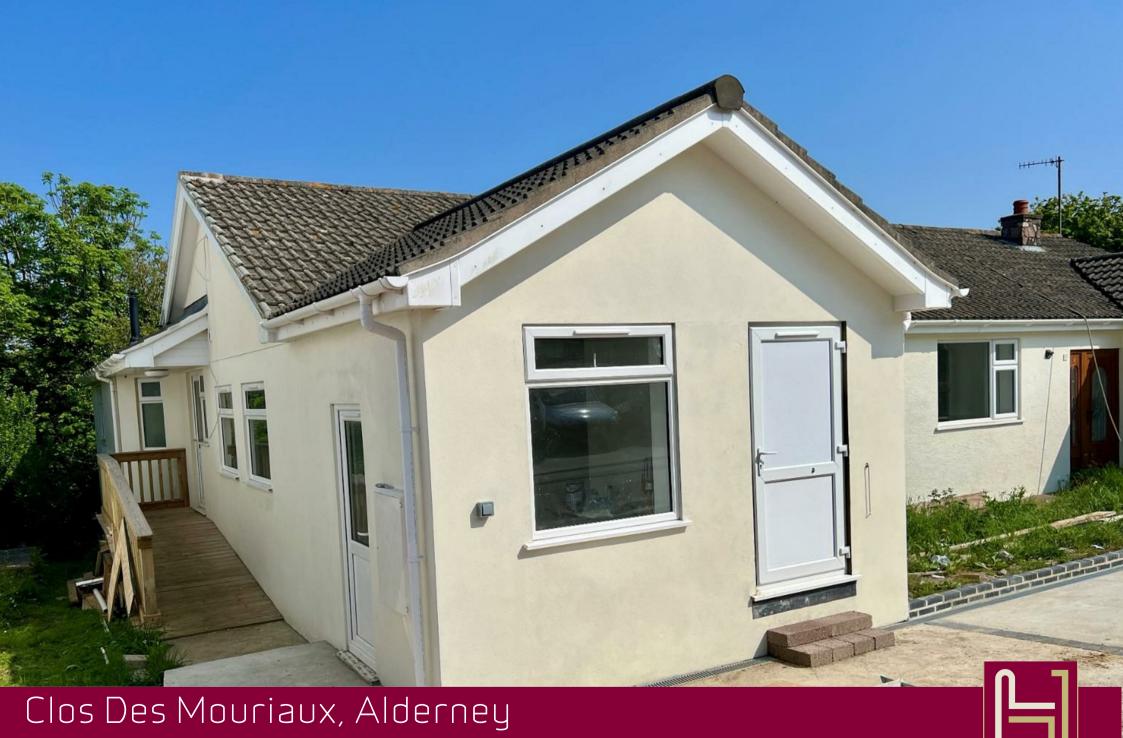

A two bedroomed house located in a peaceful private estate.

This property has been totally renovated to a high standard throughout.

The property consists on the first floor of a large open plan lounge, dining room and fully fitted kitchen. The lounge has a feature multi-fuel stove and sliding doors out onto a large balcony. Also on this floor is a large double bedroom and house shower room.

The ground floor has a large double bedroom. Externally is a secluded garden.

The house is within a 5 minute walk to the town of St Anne, shops, bars and restaurants.

The property is fully double glazed and has an oil fired central heating system.