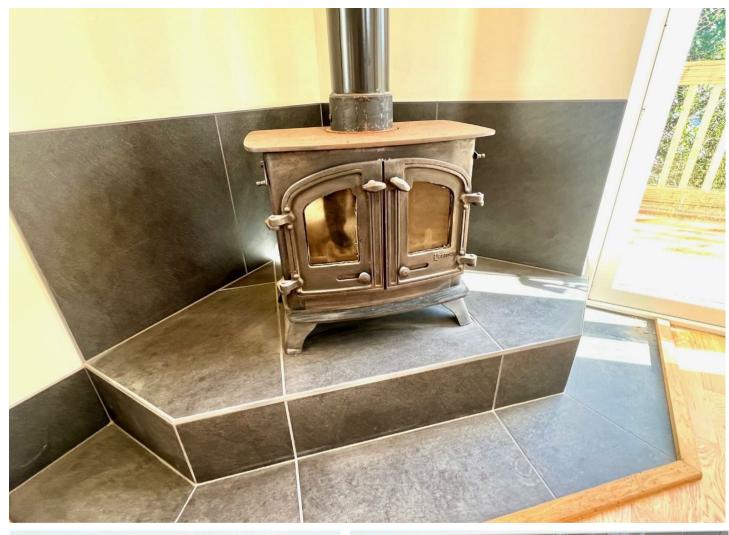

A two bedroomed house located in a peaceful private estate.

This property has been totally renovated to a high standard throughout.

The property consists on the first floor of a large open plan lounge, dining room and fully fitted kitchen. The lounge has a feature multi-fuel stove and sliding doors out onto a large balcony. Also on this floor is a large double bedroom and house shower room.