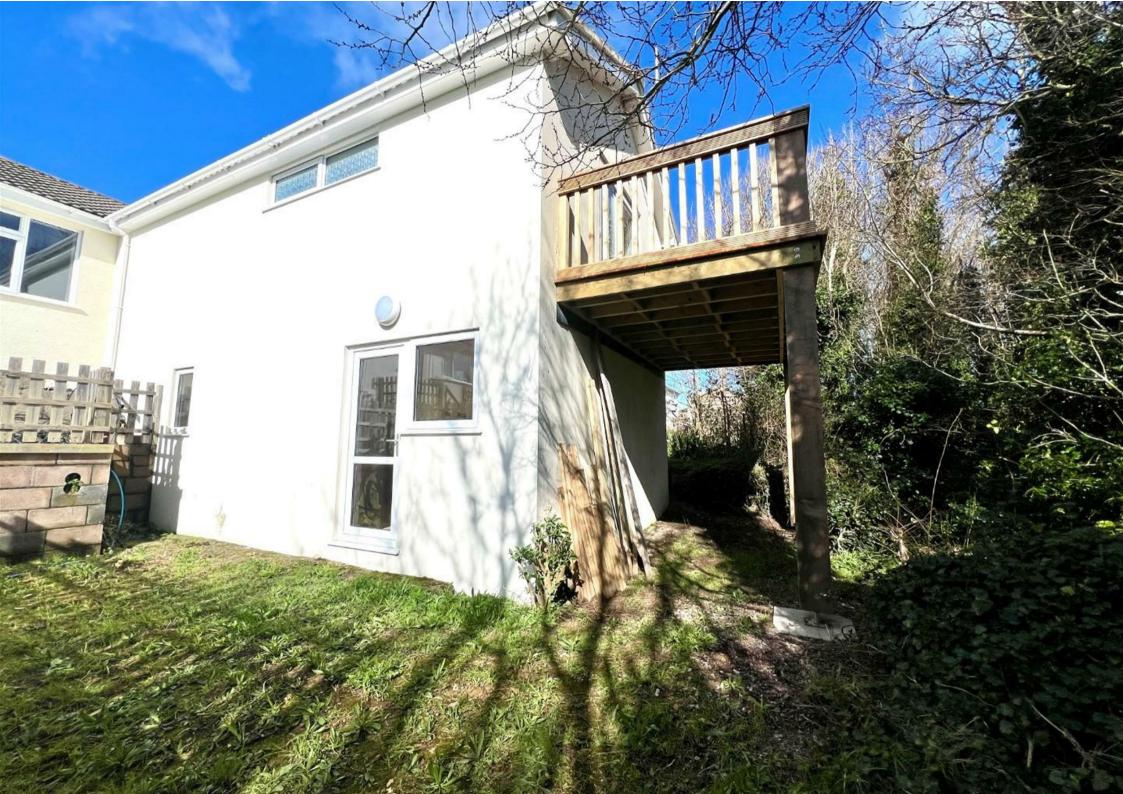

A two bedroomed house located in a peaceful private estate.

This property has been totally renovated to a high standard throughout.

The property consists on the first floor of a large open plan lounge, dining room and fully fitted kitchen. The lounge has a feature multi-fuel stove and sliding doors out onto a large balcony. Also on this floor is a large double bedroom and house shower room.

The ground floor has a large double bedroom. Externally is a secluded garden.

The house is within a 5 minute walk to the town of St Anne, shops, bars and restaurants.

The property is fully double glazed and has an oil fired central heating system.