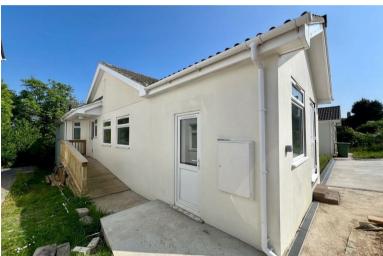

A two bedroomed house located in a peaceful private estate.

This property has been totally renovated to a high standard throughout.

The property consists on the first floor of a large open plan lounge, dining room and fully fitted kitchen. The lounge has a feature multi-fuel stove and sliding doors out onto a large balcony. Also on this floor is a large double bedroom and house shower room.

The ground floor has a large double bedroom. Externally is a secluded garden.

The house is within a 5 minute walk to the town of St Anne, shops, bars and restaurants.

The property is fully double glazed and has an oil fired central heating system.