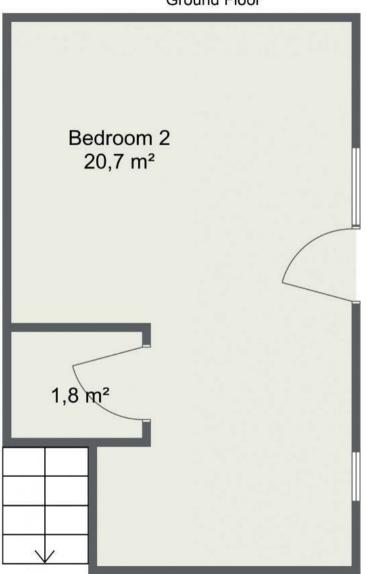

The ground floor has a large double bedroom. Externally is a secluded garden.

The house is within a 5 minute walk to the town of St Anne, shops, bars and restaurants.

The property is fully double glazed and has an oil fired central heating system.

## 4a Clos des Mouriaux Ground Floor