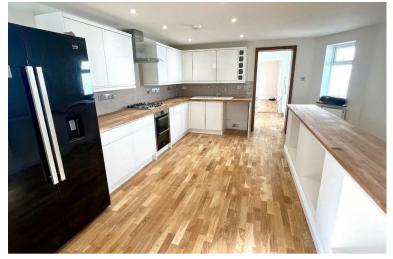

A two bedroomed house located in a peaceful private estate.

This property has been totally renovated to a high standard throughout.

The property consists on the first floor of a large open plan lounge, dining room and fully fitted kitchen. The lounge has a feature multi-fuel stove and sliding doors out onto a large balcony. Also on this floor is a large double bedroom and house shower room.