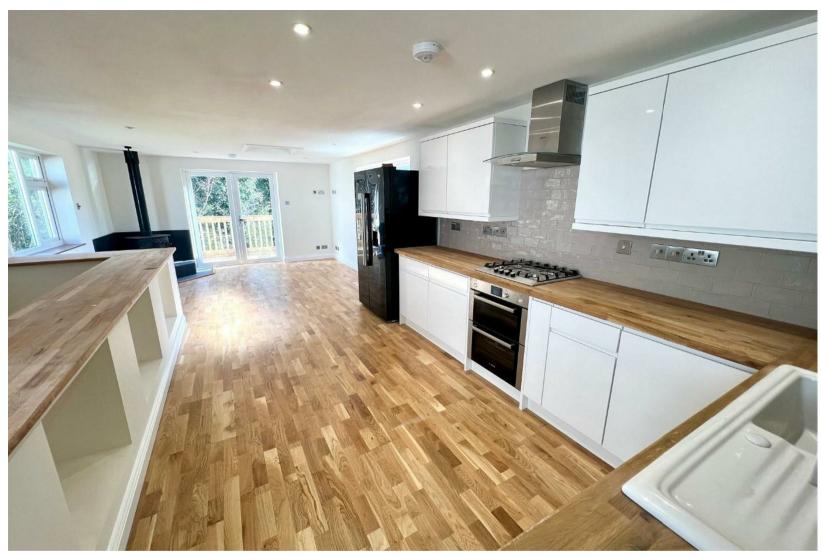

A two bedroomed house located in a peaceful private estate.

This property has been totally renovated to a high standard throughout.

The property consists on the first floor of a large open plan lounge, dining room and fully fitted kitchen. The lounge has a feature multi-fuel stove and sliding doors out onto a large balcony. Also on this floor is a large double bedroom and house shower room.