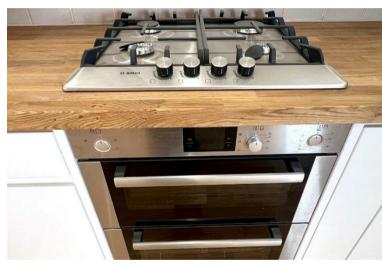

A two bedroomed house located in a peaceful private estate.

This property has been totally renovated to a high standard throughout.

The property consists on the first floor of a large open plan lounge, dining room and fully fitted kitchen. The lounge has a feature multi-fuel stove and sliding doors out onto a large balcony. Also on this floor is a large double bedroom and house shower room.