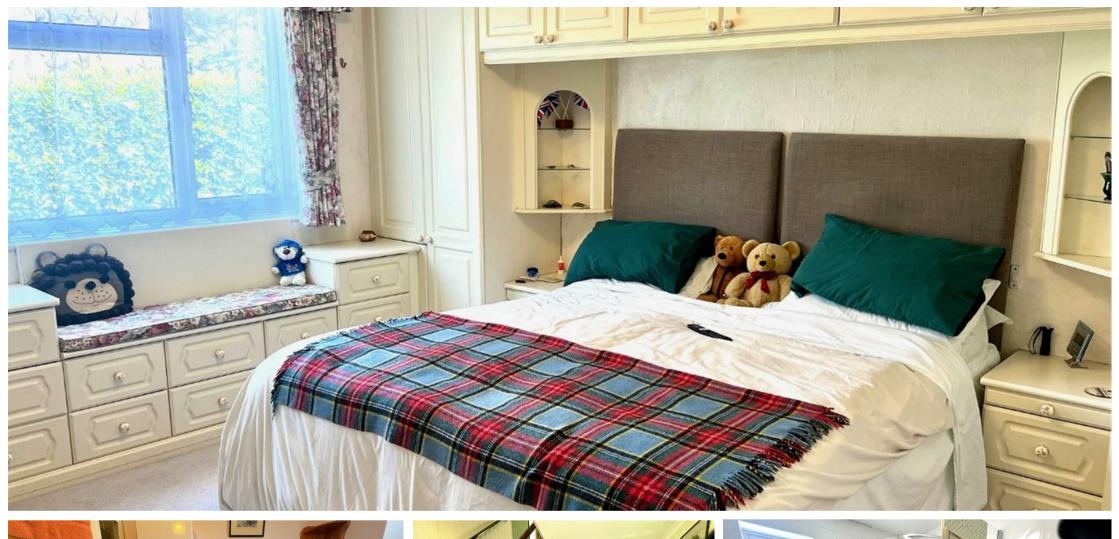

The ground floor has a large entrance hall, leading to a fully fitted kitchen, South facing overlooking the front garden, then through to dining room, then to a large conservatory with sea views.

The hall then leads on to a master bedroom and to another double bedroom, then two shower rooms and a utility room.