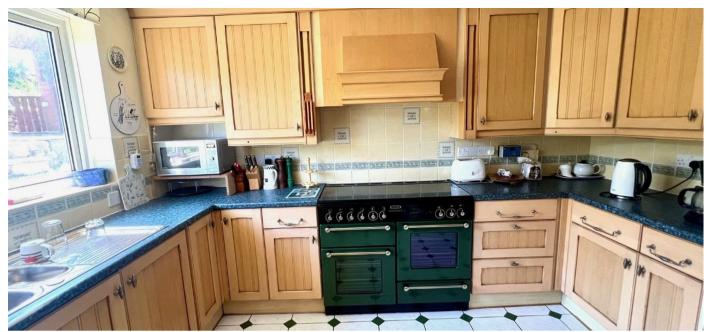

The ground floor has a large entrance hall, leading to a fully fitted kitchen, South facing overlooking the front garden, then through to dining room, then to a large conservatory with sea views.

The hall then leads on to a master bedroom and to another double bedroom, then two shower rooms and a utility room.