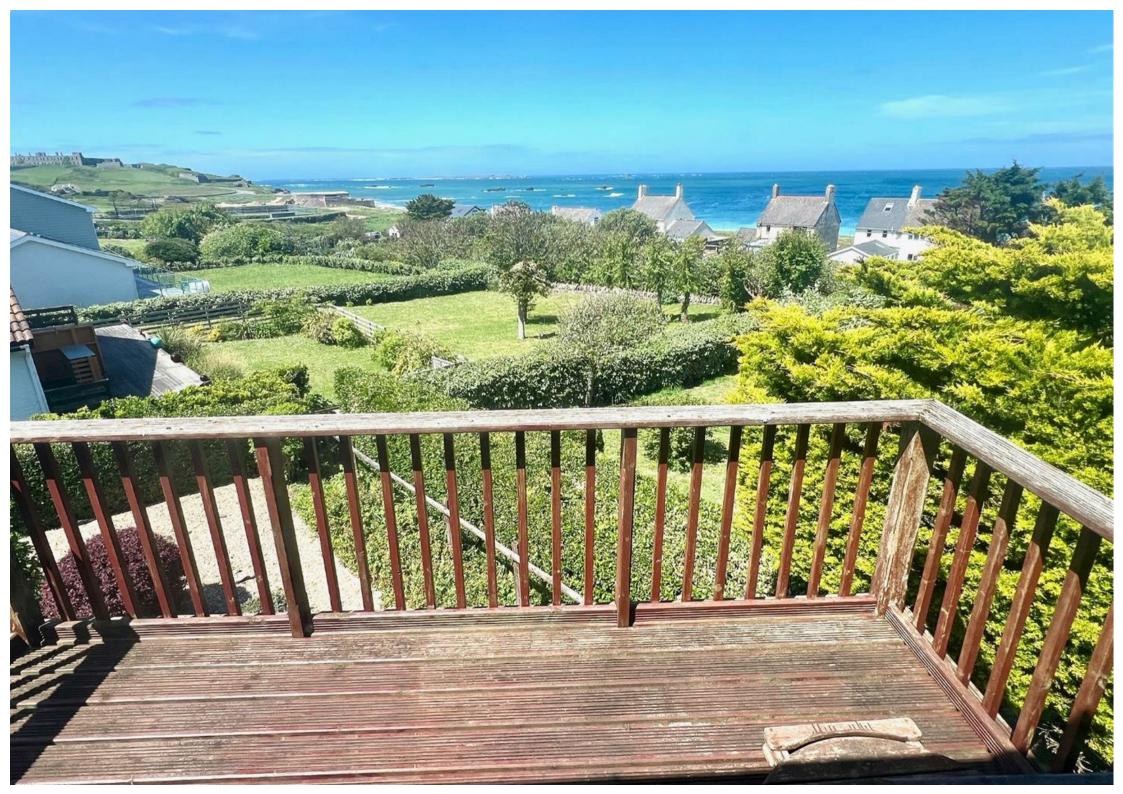

HAWKESFORD

Route De Picaterre, Alderney €535,000

A delightful 3 bedroom house with amazing panoramic sea views.

The property is nestled in it's own grounds in the beautiful bay of Platte Saline.

This home is most certainly in a prime location, totally private, and just a 10 minute walk to town.

The home is an upside down house to make the most of the fabulous sea views, the property is over 2,000 sqf.t set out on two floors, the first floor consists of a large lounge with a balcony, the a second study again with a balcony with panoramic sea views overlooking the bay of Platte Saline and the island of Burhou.

The house benefits from beautiful established gardens front and back, and a garage. This property must be viewed to be fully appreciated.