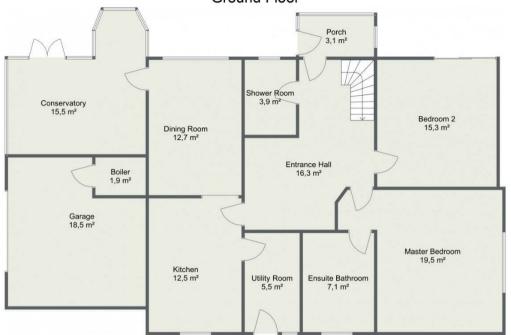

The ground floor has a large entrance hall, leading to a fully fitted kitchen, South facing overlooking the front garden, then through to dining room, then to a large conservatory with sea views.

The hall then leads on to a master bedroom and to another double bedroom, then two shower rooms and a utility room.

The house benefits from beautiful established gardens front and back, and a garage. This property must be viewed to be fully appreciated.