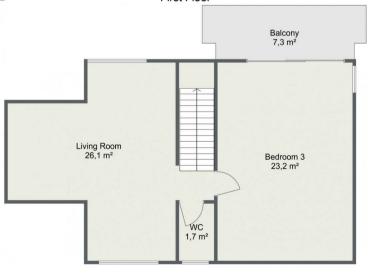

The home is an upside down house to make the most of the fabulous sea views, the property is over 2,000 sqf.t set out on two floors, the first floor consists of a large lounge with a balcony, the a second study again with a balcony with panoramic sea views overlooking the bay of Platte Saline and the island of Burhou.