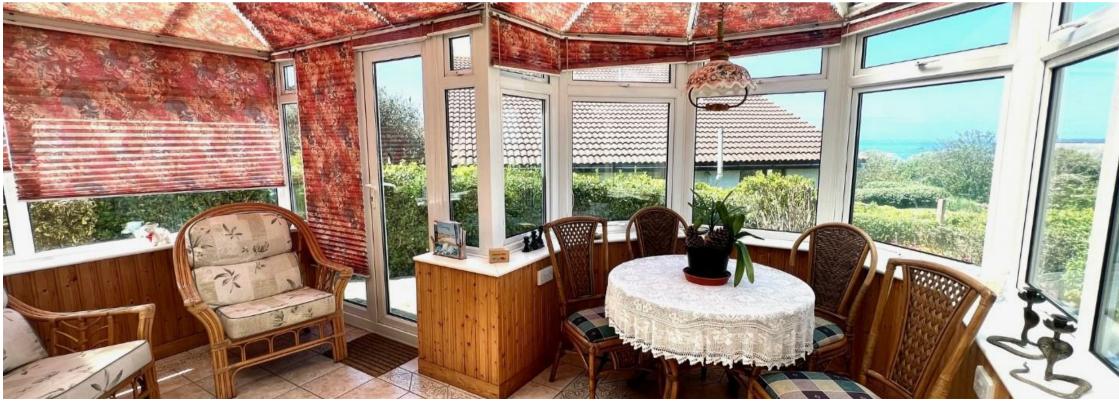

The ground floor has a large entrance hall, leading to a fully fitted kitchen, South facing overlooking the front garden, then through to dining room, then to a large conservatory with sea views.

The hall then leads on to a master bedroom and to another double bedroom, then two shower rooms and a utility room.