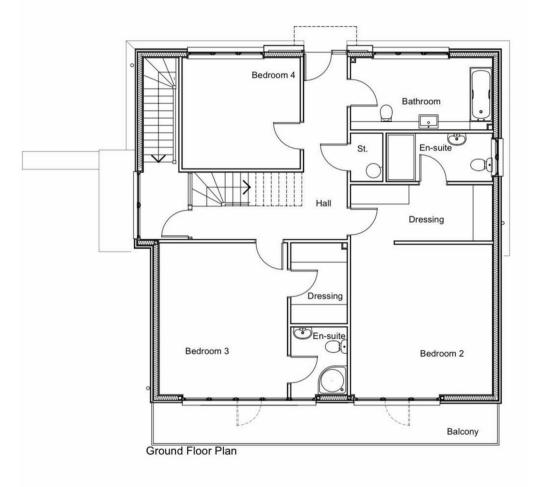

First floor Stunning contemporary open plan space, wow factor living room dining and kitchen, with state of the art appliances. Large glass balcony with commanding sea views.

Ground Floor, three superb double bedrooms, stylish master bedroom with dressing room, en-suite and large glass balcony, double bedroom two, en-suite, large glass balcony, third double bedroom, family bathroom.