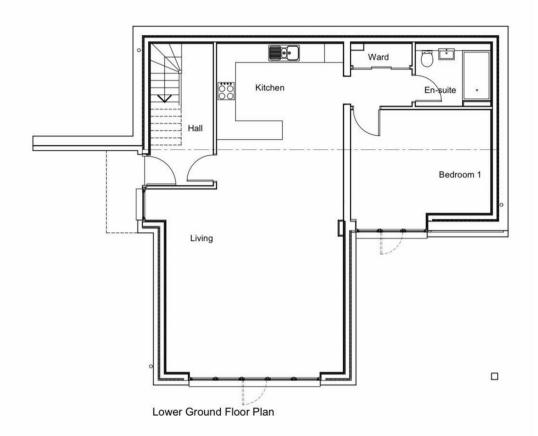

Lower Ground floor, Guest apartment, open plan living, dining, kitchen double bedroom shower room private entrance.