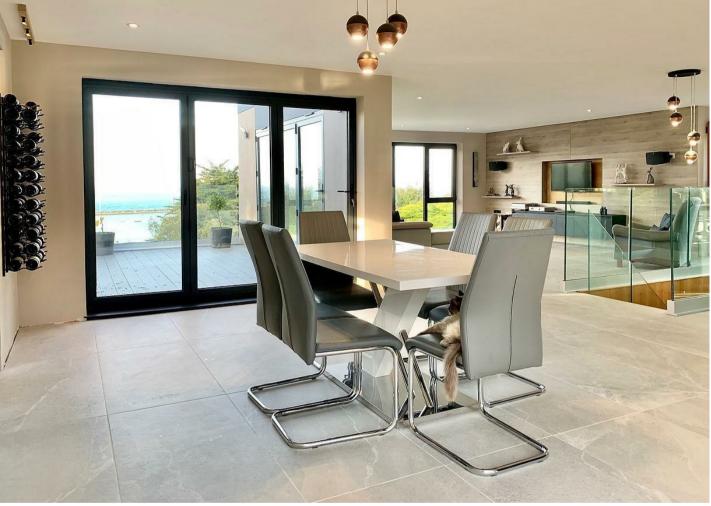

Open plan living is the theme throughout the home, large bi folding doors open up to connect with the rural location and sea view.

An amazing new build property, nestled in a leafy valley with superb views down to Braye Baye and the harbour

First floor Stunning contemporary open plan space, wow factor living room dining and kitchen, with state of the art appliances. Large glass balcony with commanding sea views.

Ground Floor, three superb double bedrooms, stylish master bedroom with dressing room, en-suite and large glass balcony, double bedroom two, en-suite, large glass balcony, third double bedroom, family bathroom.