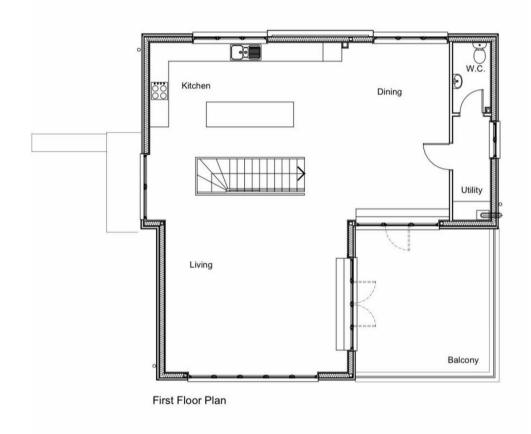

First floor Stunning contemporary open plan space, wow factor living room dining and kitchen, with state of the art appliances. Large glass balcony with commanding sea views.

Ground Floor, three superb double bedrooms, stylish master bedroom with dressing room, en-suite and large glass balcony, double bedroom two, en-suite, large glass balcony, third double bedroom, family bathroom.