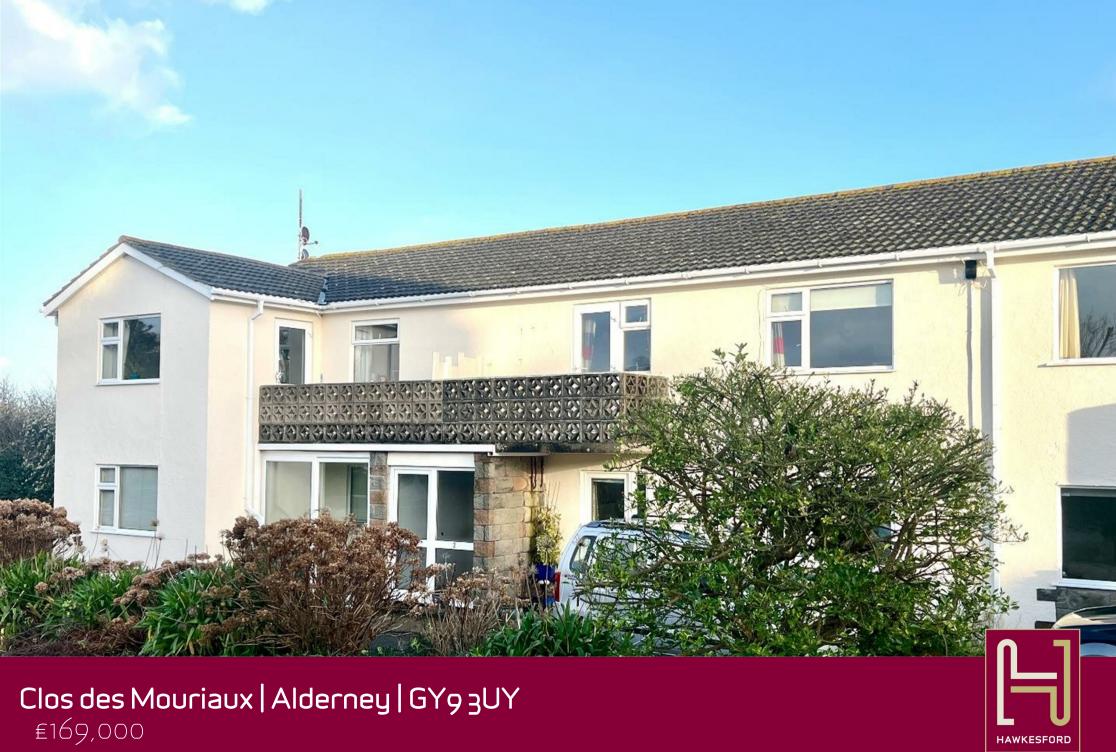

Delightful first floor apartment on the outskirts of St Anne.

This well maintained apartment features a large sunny lounge/diner with a feature fireplace with alcoved shelving to either side.

The compact kitchen is in need of some renovation but is in reasonable and functioning condition.

The bathroom features a bath with built in shower over.

To the exterior there is a balcony off the dining area, west facing with enough room to catch the sunset.

To the rear is a small private area of well maintained garden. There is no private access to the garden as it forms part of shared sections of garden, this one being the only one laid to lawn and plants.