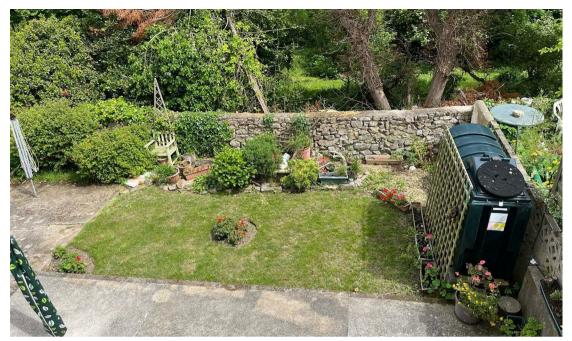

The bathroom features a bath with built in shower over.

To the exterior there is a balcony off the dining area, west facing with enough room to catch the sunset.

To the rear is a small private area of well maintained garden. There is no private access to the garden as it forms part of shared sections of garden, this one being the only one laid to lawn and plants.