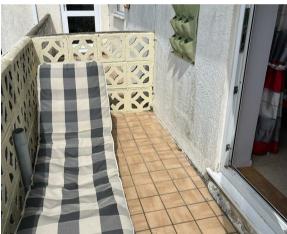

The bathroom features a bath with built in shower over.

To the exterior there is a balcony off the dining area, west facing with enough room to catch the sunset.

To the rear is a small private area of well maintained garden. There is no private access to the garden as it forms part of shared sections of garden, this one being the only one laid to lawn and plants.