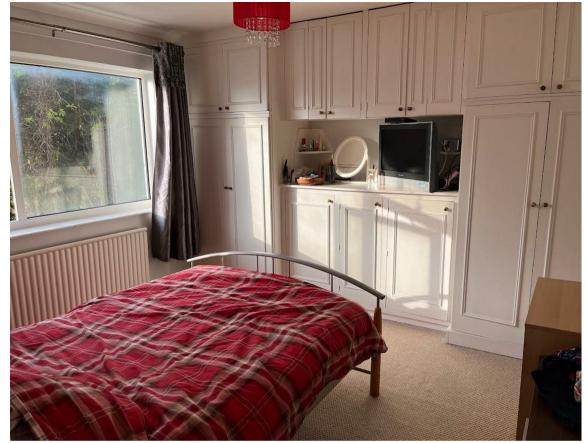

Delightful first floor apartment on the outskirts of St Anne.

This well maintained apartment features a large sunny lounge/diner with a feature fireplace with alcoved shelving to either side.

The compact kitchen is in need of some renovation but is in reasonable and functioning condition.