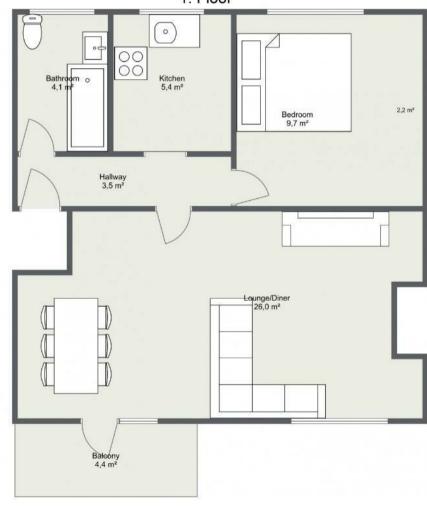

Delightful first floor apartment on the outskirts of St Anne.

This well maintained apartment features a large sunny lounge/diner with a feature fireplace with alcoved shelving to either side.

The compact kitchen is in need of some renovation but is in reasonable and functioning condition.

The bathroom features a bath with built in shower over.

To the exterior there is a balcony off the dining area, west facing with enough room to catch the sunset.

To the rear is a small private area of well maintained garden. There is no private access to the garden as it forms part of shared sections of garden, this one being the only one laid to lawn and plants.

## 1. Floor