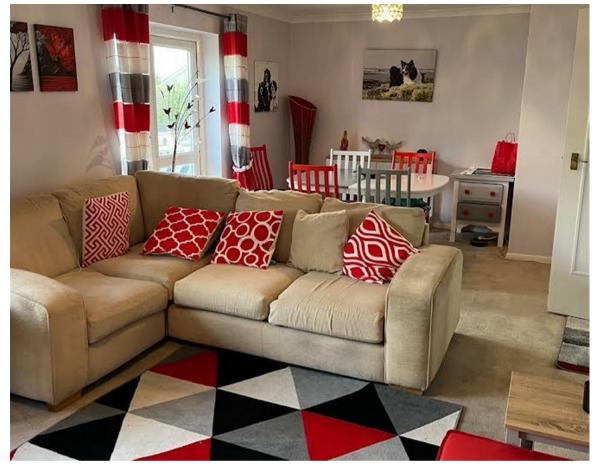

Delightful first floor apartment on the outskirts of St Anne.

This well maintained apartment features a large sunny lounge/diner with a feature fireplace with alcoved shelving to either side.

The compact kitchen is in need of some renovation but is in reasonable and functioning condition.