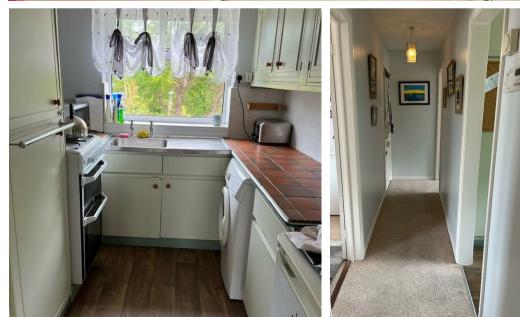

Delightful first floor apartment on the outskirts of St Anne.

This well maintained apartment features a large sunny lounge/diner with a feature fireplace with alcoved shelving to either side.

The compact kitchen is in need of some renovation but is in reasonable and functioning condition.