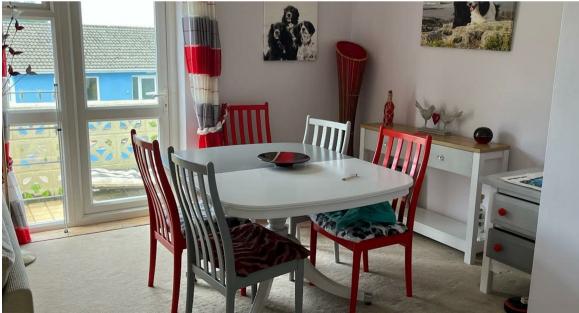

The bathroom features a bath with built in shower over.

To the exterior there is a balcony off the dining area, west facing with enough room to catch the sunset.

To the rear is a small private area of well maintained garden. There is no private access to the garden as it forms part of shared sections of garden, this one being the only one laid to lawn and plants.