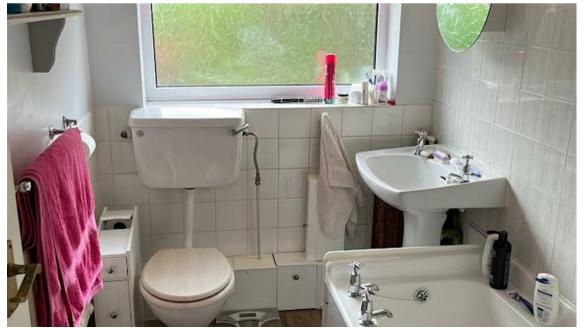

The bathroom features a bath with built in shower over.

To the exterior there is a balcony off the dining area, west facing with enough room to catch the sunset.

To the rear is a small private area of well maintained garden. There is no private access to the garden as it forms part of shared sections of garden, this one being the only one laid to lawn and plants.