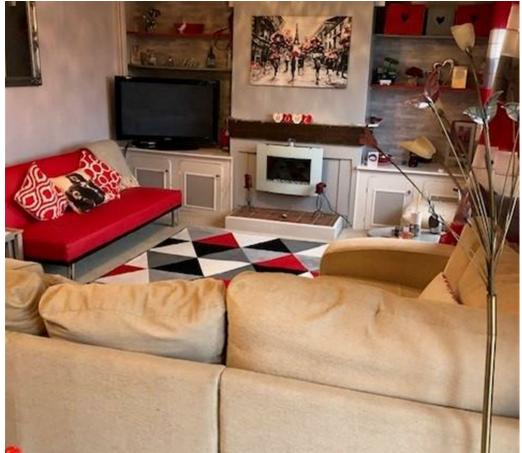

Delightful first floor apartment on the outskirts of St Anne.

This well maintained apartment features a large sunny lounge/diner with a feature fireplace with alcoved shelving to either side.

The compact kitchen is in need of some renovation but is in reasonable and functioning condition.