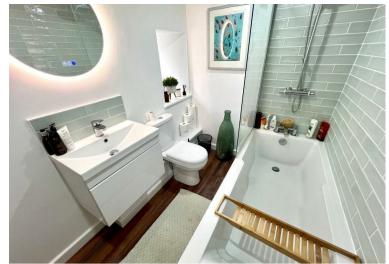

HAWKESFORD

The property has just been totally renovated and refurbished throughout by the current owners, with a new boiler, and a brand new house bathroom suite, literally just completed.

The ground floor has a large lounge with a magnificent bay window, flooding the room with natural light, the room has a wonderful welcoming and cosy feeling to it.

The first floor has a fully fitted kitchen with a dining table and chairs, then through a hall to the house bathroom, an amazing brand new bathroom suite.

The second floor has a large master double bedroom then a shower room and a second double bedroom, The property has recently undergone extensive refurbishment.