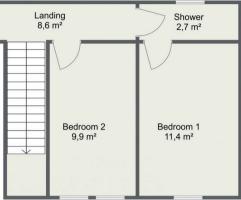

The first floor has a fully fitted kitchen with a dining table and chairs, then through a hall to the house bathroom, an amazing brand new bathroom suite.

The second floor has a large master double bedroom then a shower room and a second double bedroom, The property has recently undergone extensive refurbishment.