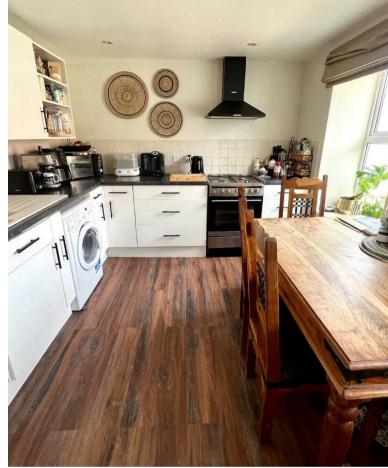

The first floor has a fully fitted kitchen with a dining table and chairs, then through a hall to the house bathroom, an amazing brand new bathroom suite.

The second floor has a large master double bedroom then a shower room and a second double bedroom, The property has recently undergone extensive refurbishment.