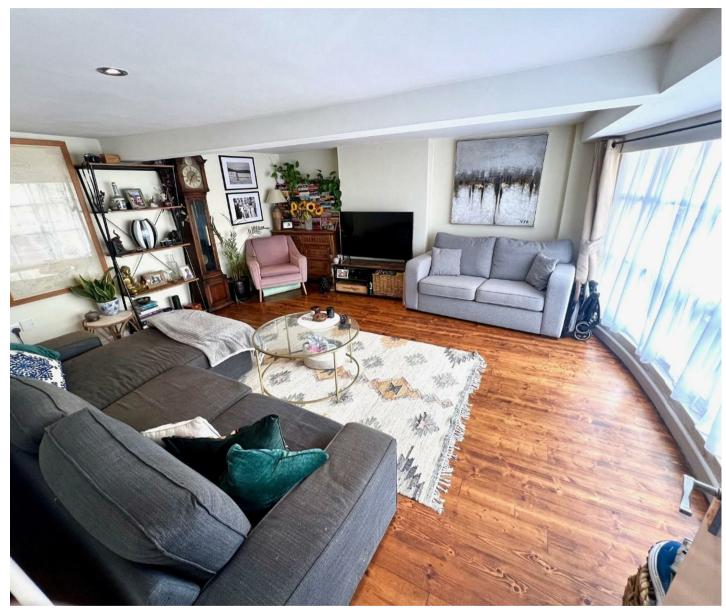

HAWKESFORD

The property has just been totally renovated and refurbished throughout by the current owners, with a new boiler, and a brand new house bathroom suite, literally just completed.

The ground floor has a large lounge with a magnificent bay window, flooding the room with natural light, the room has a wonderful welcoming and cosy feeling to it.