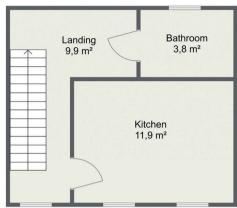

The first floor has a fully fitted kitchen with a dining table and chairs, then through a hall to the house bathroom, an amazing brand new bathroom suite.

The second floor has a large master double bedroom then a shower room and a second double bedroom, The property has recently undergone extensive refurbishment.