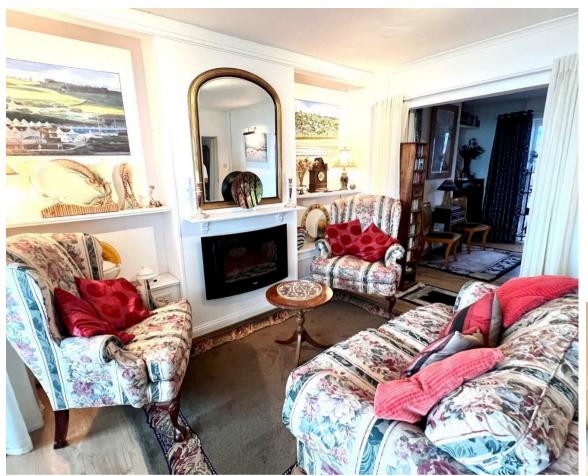

To the rear of the house is a large, secluded, south facing garden which benefits from the sun all day.

There is a formal dining room with amazing sea views, a snug lounge and a study leading through to another conservatory to the rear.