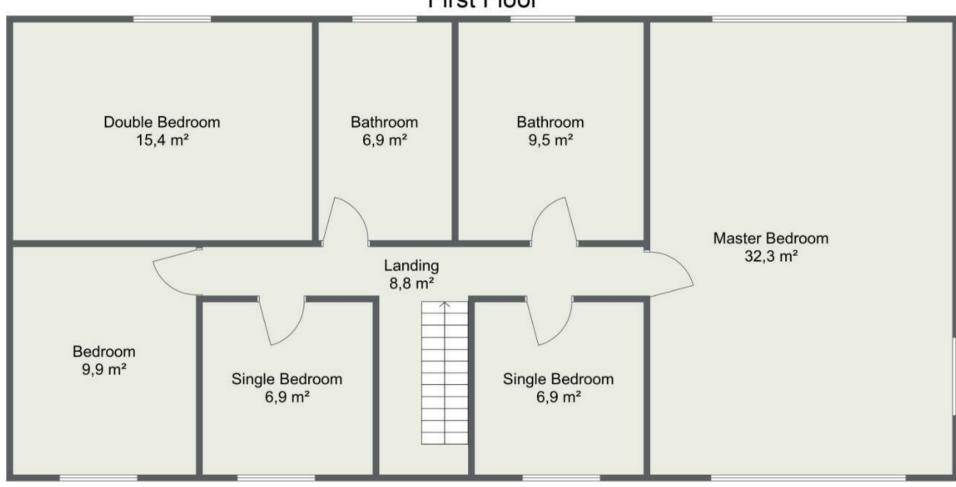

There is a fully fitted kitchen with a utility room to the side.

The first floor consists of 4 bedrooms and 2 bathrooms with a magnificent master suite with more sea views and a magnificent vaulted ceiling. This home must be seen to be fully appreciated.

## 6 Alfred Terrace First Floor