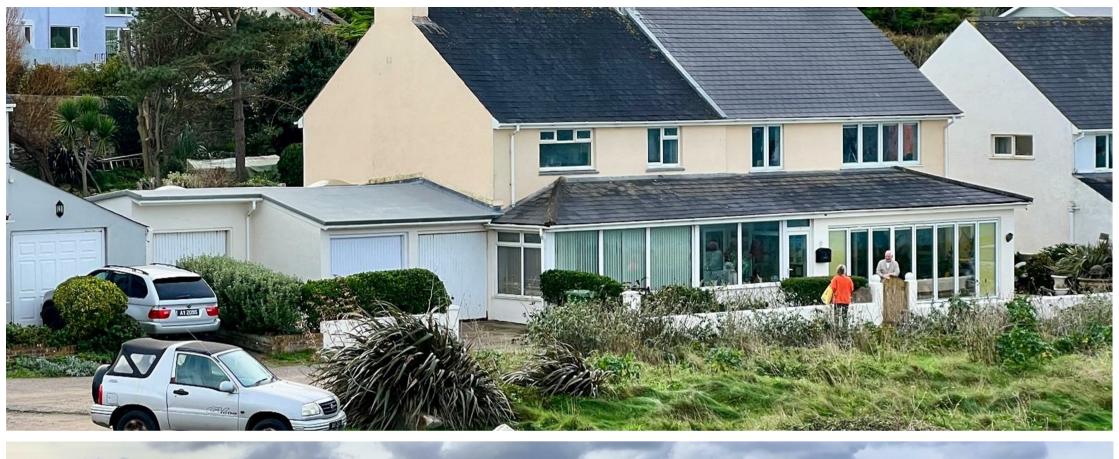

The entrance to the property is through a large conservatory practically on the beach!

You will experience something quite extraordinary when you live in this beach house....the soothing sound of the waves ebbing and flowing it calms the soul, and add to this the colour of the sea outside is an amazing turquoise blue whatever the weather.

To the rear of the house is a large, secluded, south facing garden which benefits from the sun all day.

There is a formal dining room with amazing sea views, a snug lounge and a study leading through to another conservatory to the rear.