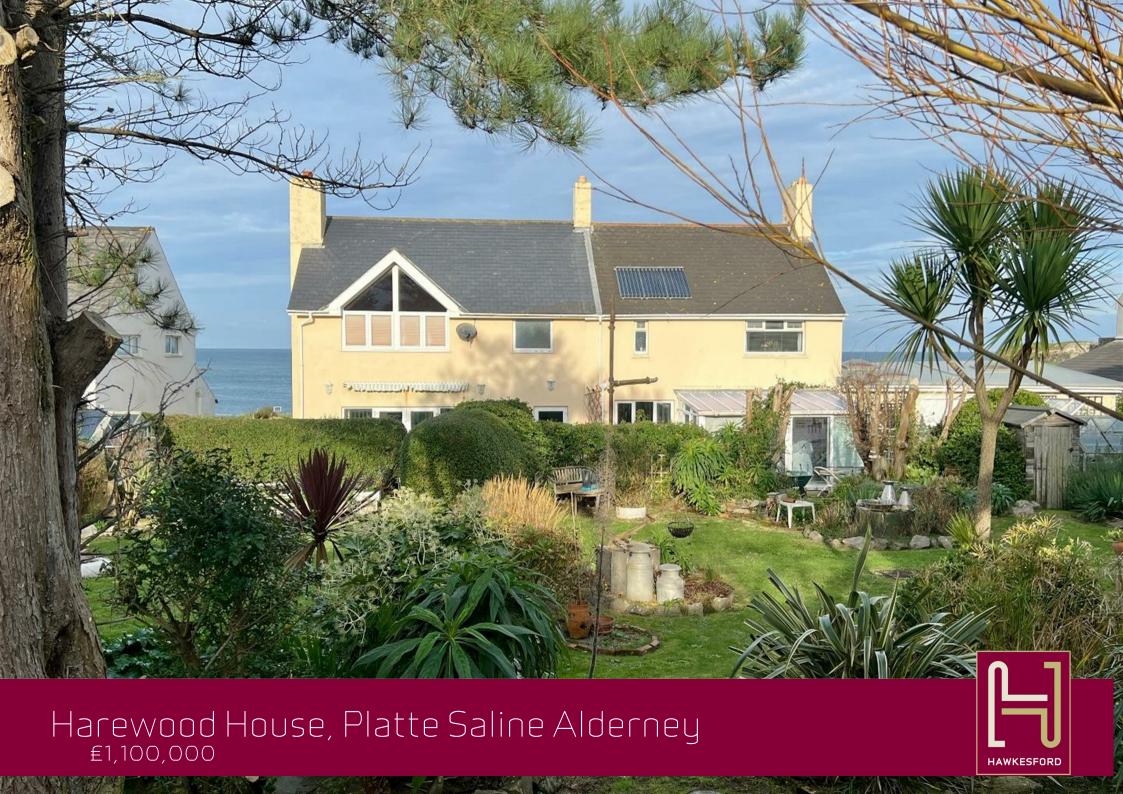

An amazing opportunity to purchase one of the very few properties in a frontline beach location.

Harewood House has uninterrupted sea views out across Platte Saline Beach and the island of Burhou and beyond. You can see the most amazing sunsets to the West almost every evening.

To the rear of the house is a large, secluded, south facing garden which benefits from the sun all day.

There is a formal dining room with amazing sea views, a snug lounge and a study leading through to another conservatory to the rear.

There is a fully fitted kitchen with a utility room to the side.

The first floor consists of 4 bedrooms and 2 bathrooms with a magnificent master suite with more sea views and a magnificent vaulted ceiling. This home must be seen to be fully appreciated.