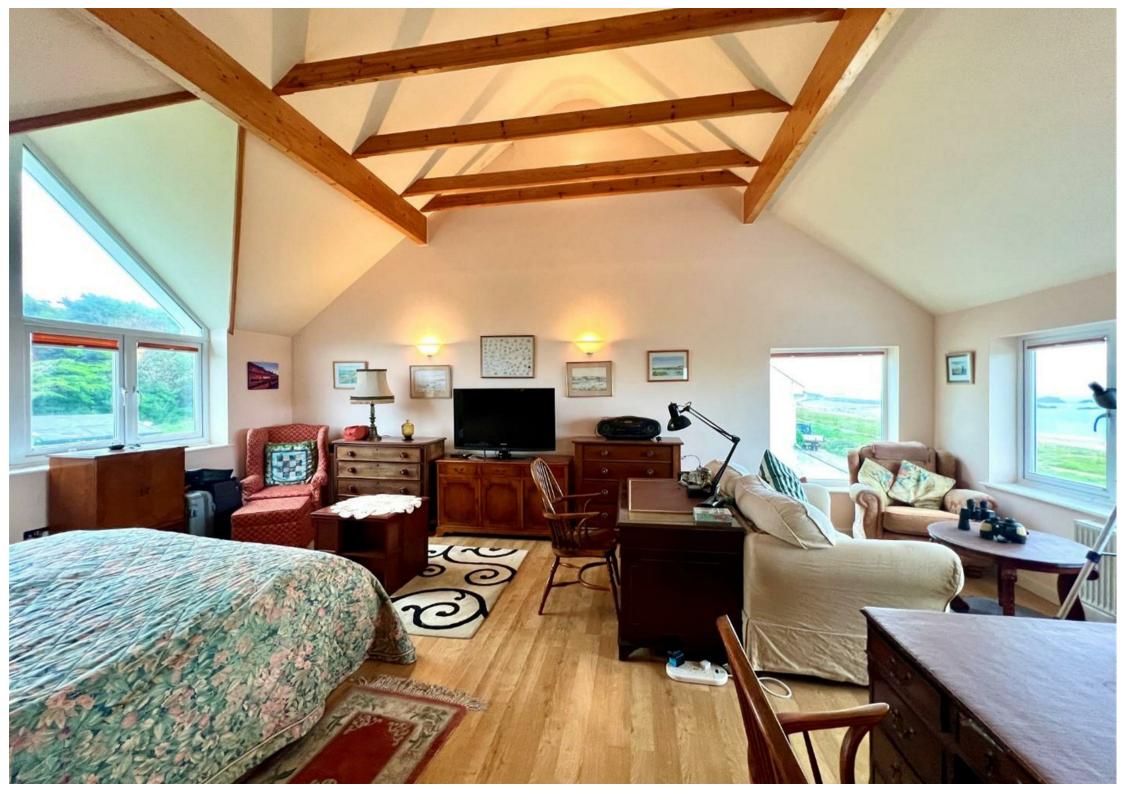

There is a fully fitted kitchen with a utility room to the side.

The first floor consists of 4 bedrooms and 2 bathrooms with a magnificent master suite with more sea views and a magnificent vaulted ceiling. This home must be seen to be fully appreciated.