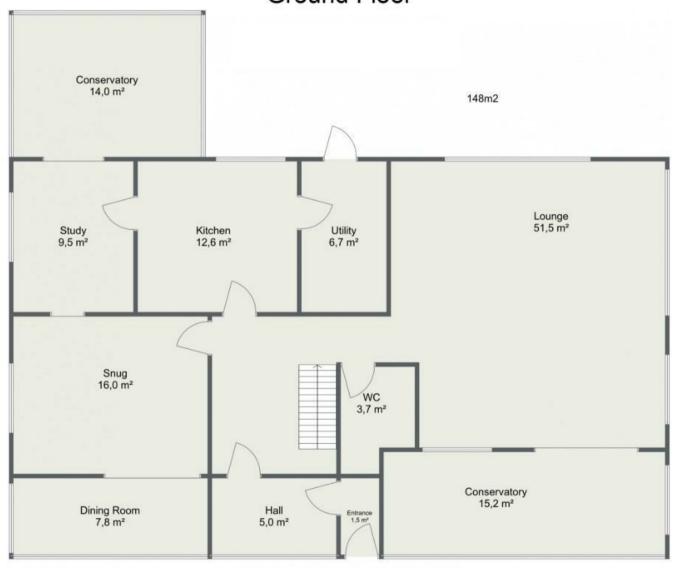

The entrance to the property is through a large conservatory practically on the beach!

You will experience something quite extraordinary when you live in this beach house....the soothing sound of the waves ebbing and flowing it calms the soul, and add to this the colour of the sea outside is an amazing turquoise blue whatever the weather.

To the rear of the house is a large, secluded, south facing garden which benefits from the sun all day.

There is a formal dining room with amazing sea views, a snug lounge and a study leading through to another conservatory to the rear.

There is a fully fitted kitchen with a utility room to the side.

The first floor consists of 4 bedrooms and 2 bathrooms with a magnificent master suite with more sea views and a magnificent vaulted ceiling. This home must be seen to be fully appreciated.

## 6 Alfred Terrace Ground Floor