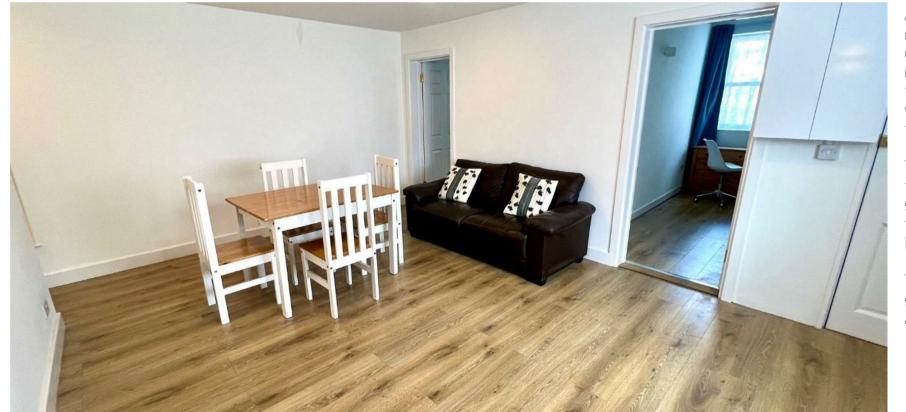

A new fully fitted kitchen, a new shower room, a large open plan lounge/dining room, so there is no work to do on the property just walk in and relax and enjoy the peace and quiet.

The Home has a new oil fired central heating system, double glazed throughout, outside is a large courtyard.