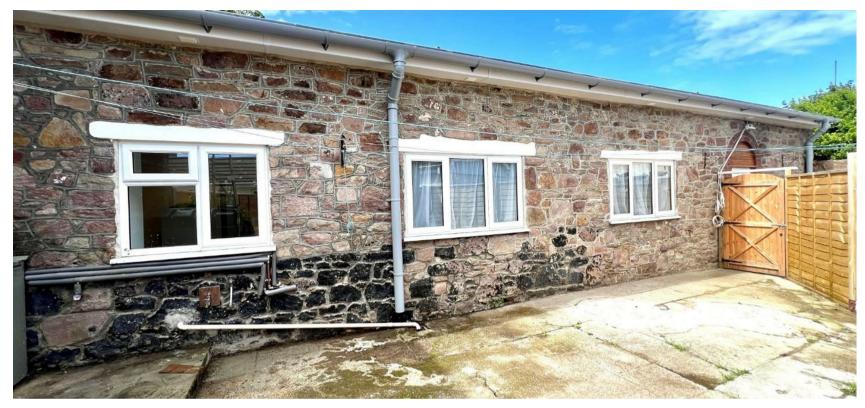

A new fully fitted kitchen, a new shower room, a large open plan lounge/dining room, so there is no work to do on the property just walk in and relax and enjoy the peace and quiet.

The Home has a new oil fired central heating system, double glazed throughout, outside is a large courtyard.