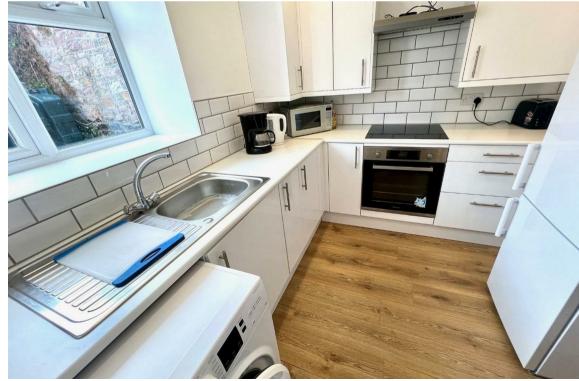

A new fully fitted kitchen, a new shower room, a large open plan lounge/dining room, so there is no work to do on the property just walk in and relax and enjoy the peace and quiet.

The Home has a new oil fired central heating system, double glazed throughout, outside is a large courtyard.