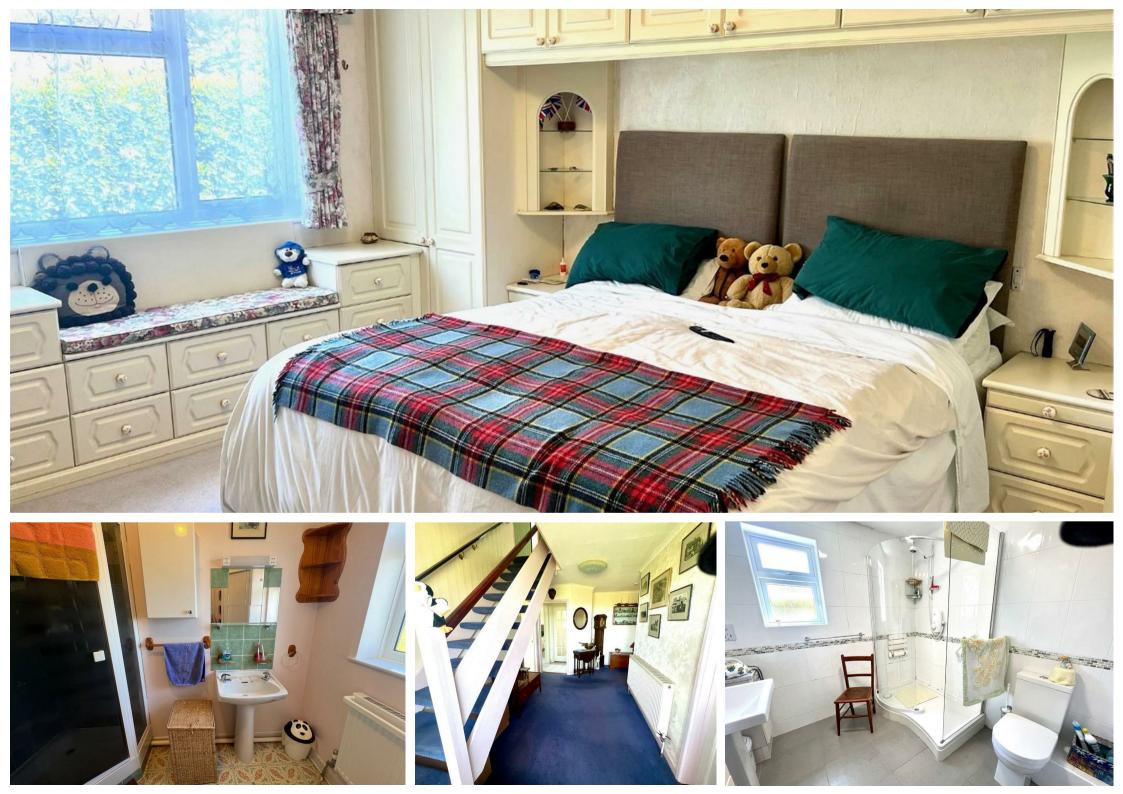

The ground floor has a large entrance hall, leading to a fully fitted kitchen, South facing overlooking the front garden, then through to dining room, then to a large conservatory with sea views.

The hall then leads on to a master bedroom and to another double bedroom, then two shower rooms and a utility room.