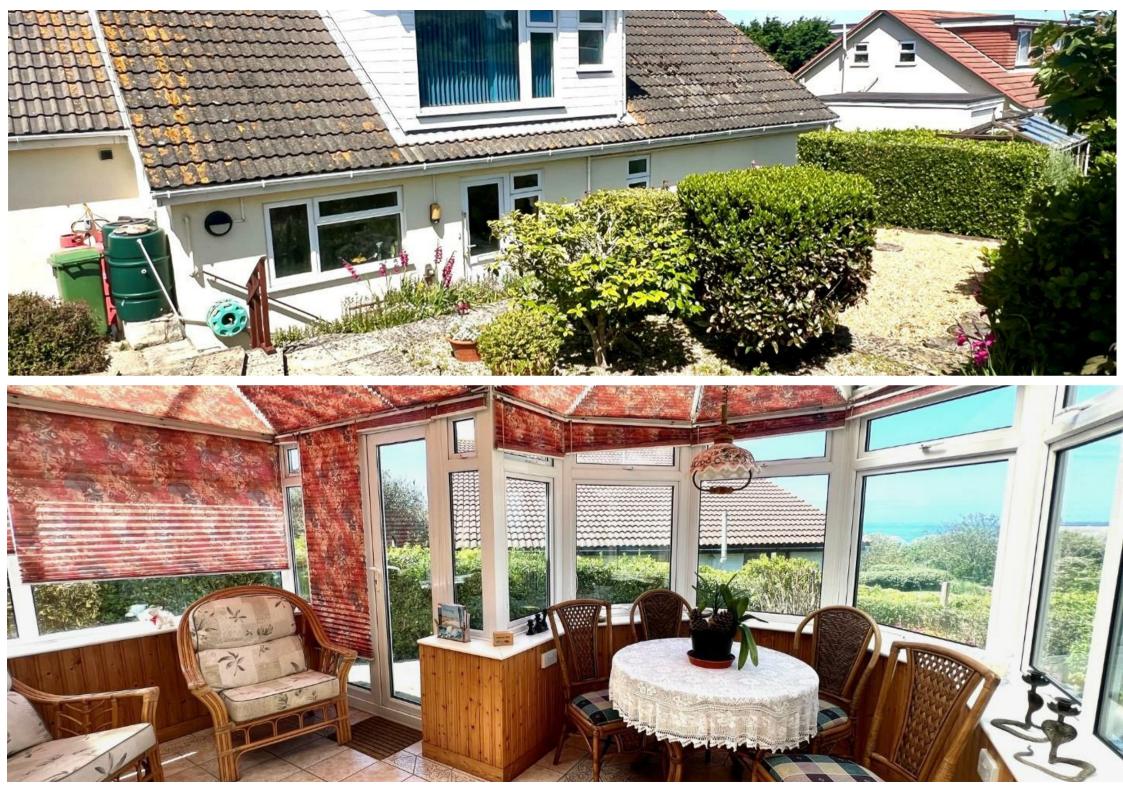

The ground floor has a large entrance hall, leading to a fully fitted kitchen, South facing overlooking the front garden, then through to dining room, then to a large conservatory with sea views.

The hall then leads on to a master bedroom and to another double bedroom, then two shower rooms and a utility room.

The house benefits from beautiful established gardens front and back, and a garage. This property must be viewed to be fully appreciated.

H