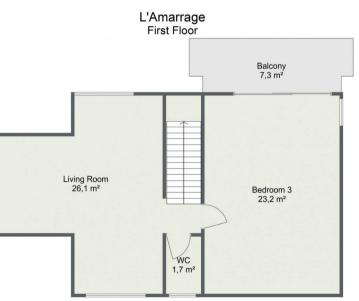

The home is an upside down house to make the most of the fabulous sea views, the property is over 2,000 sqf.t set out on two floors, the first floor consists of a large lounge with a balcony, the a second study again with a balcony with panoramic sea views overlooking the bay of Platte Saline and the island of Burhou.