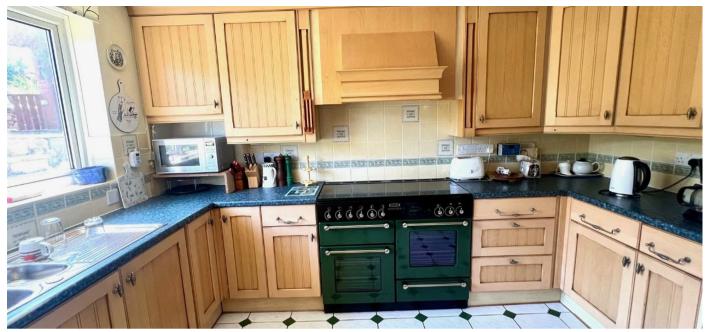

The ground floor has a large entrance hall, leading to a fully fitted kitchen, South facing overlooking the front garden, then through to dining room, then to a large conservatory with sea views.

The hall then leads on to a master bedroom and to another double bedroom, then two shower rooms and a utility room.