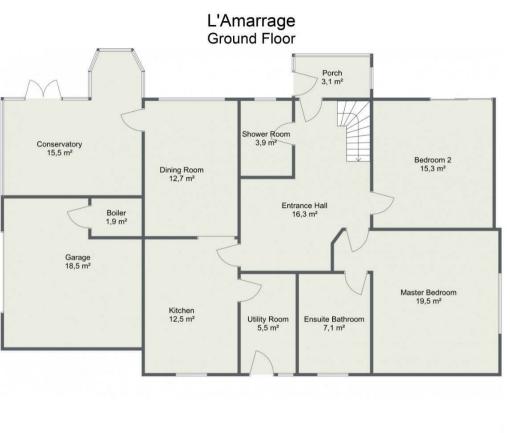

The ground floor has a large entrance hall, leading to a fully fitted kitchen, South facing overlooking the front garden, then through to dining room, then to a large conservatory with sea views.

The hall then leads on to a master bedroom and to another double bedroom, then two shower rooms and a utility room.

The house benefits from beautiful established gardens front and back, and a garage. This property must be viewed to be fully appreciated.

H