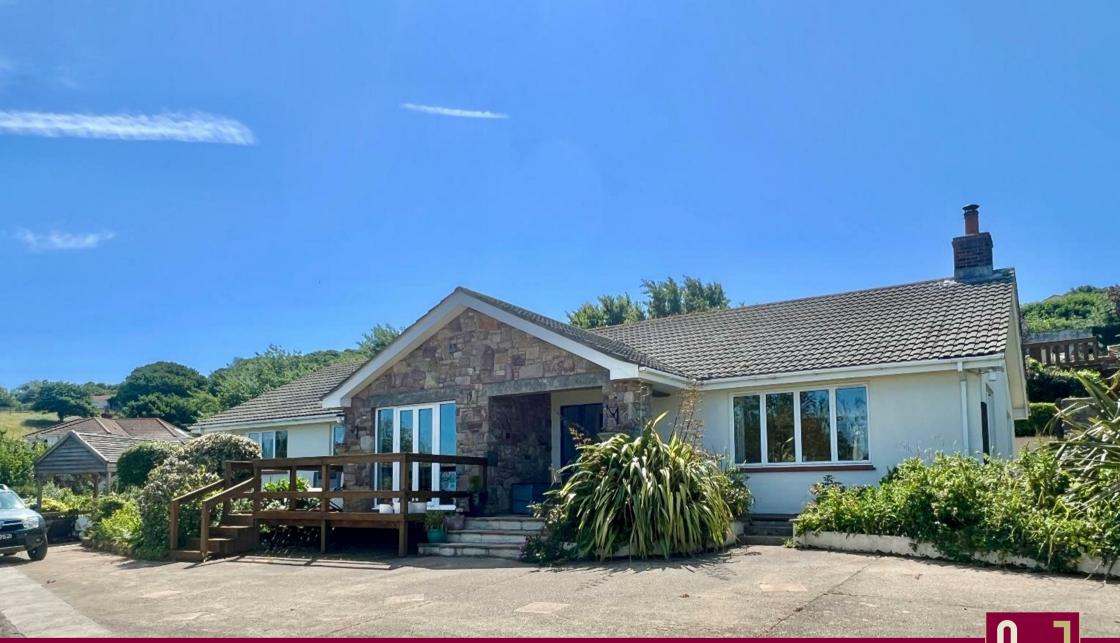

## Les Hirondelles, Le Petit Val, ≝670,000

A stunning detached bungalow set in its own grounds. The property has amazing sea views out across Platte Saline Bay and the island of Burhou. approached at the end of a long a private road the property is hidden away and totally private. The home has a wonderful feeling of space throughout the whole property with large rooms, there is a large open plan kitchen and dining room, with a double oven ringmaster cooker and American fridge freezer. The lounge is also spacious with a sea view, and patio doors leading out toe rear terrace.