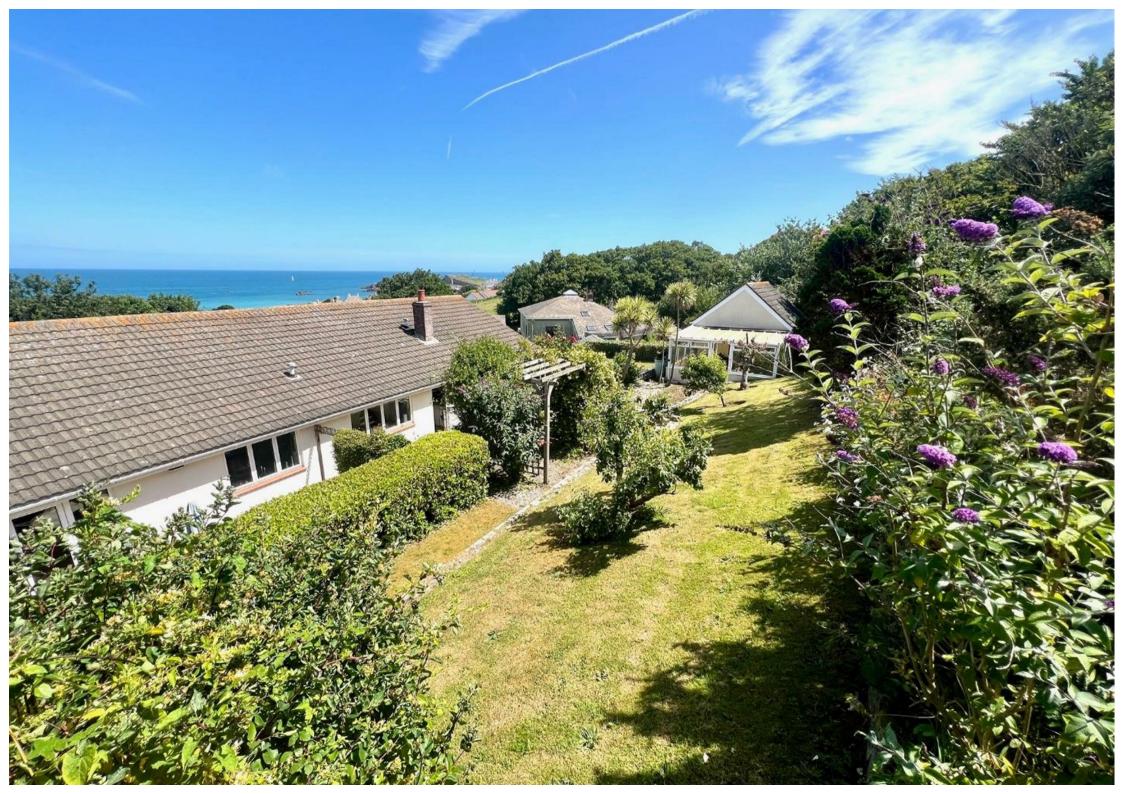

## Les Hirondelles, Le Petit Val, ≝670,000

A stunning detached bungalow set in its own grounds. The property has amazing sea views out across Platte Saline Bay and the island of Burhou. approached at the end of a long a private road the property is hidden away and totally private. The home has a wonderful feeling of space throughout the whole property with large rooms, there is a large open plan kitchen and dining room, with a double oven ringmaster cooker and American fridge freezer. The lounge is also spacious with a sea view, and patio doors leading out toe rear terrace.

There are four double bedrooms and a house bathroom, the master bedroom has an en suite bathroom, externally there is a large driveway with parking for 6 cars, and a car port, a garden to the North, and to the East, and a terrace and raised garden to the South, with a higher level sun deck with amazing sea views out to Platte aline and the island if Burhou, there is also a greenhouse, and a detached annex. This property must be seen to fully appreciated.