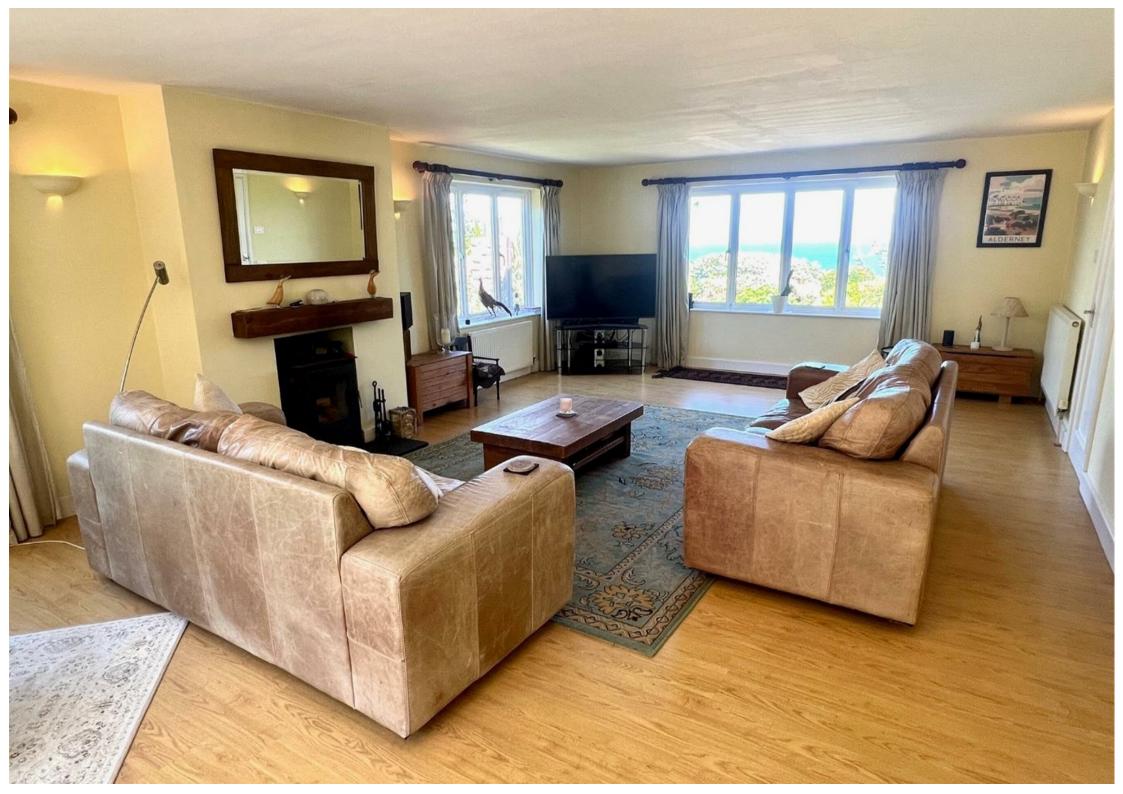

## Les Hirondelles, Le Petit Val, ≝670,000

A stunning detached bungalow set in its own grounds. The property has amazing sea views out across Platte Saline Bay and the island of Burhou. approached at the end of a long a private road the property is hidden away and totally private. The home has a wonderful feeling of space throughout the whole property with large rooms, there is a large open plan kitchen and dining room, with a double oven ringmaster cooker and American fridge freezer. The lounge is also spacious with a sea view, and patio doors leading out toe rear terrace.