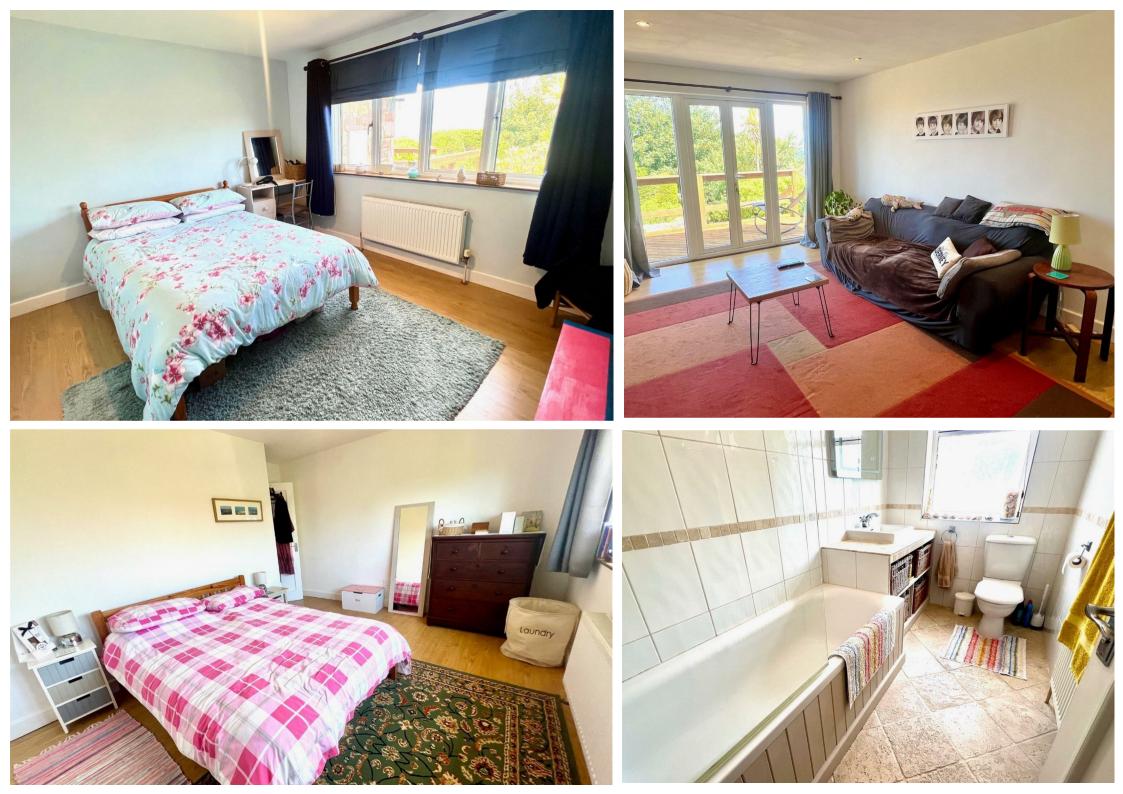

There are four double bedrooms and a house bathroom, the master bedroom has an en suite bathroom, externally there is a large driveway with parking for 6 cars, and a car port, a garden to the North, and to the East, and a terrace and raised garden to the South, with a higher level sun deck with amazing sea views out to Platte aline and the island if Burhou, there is also a greenhouse, and a detached annex. This property must be seen to fully appreciated.