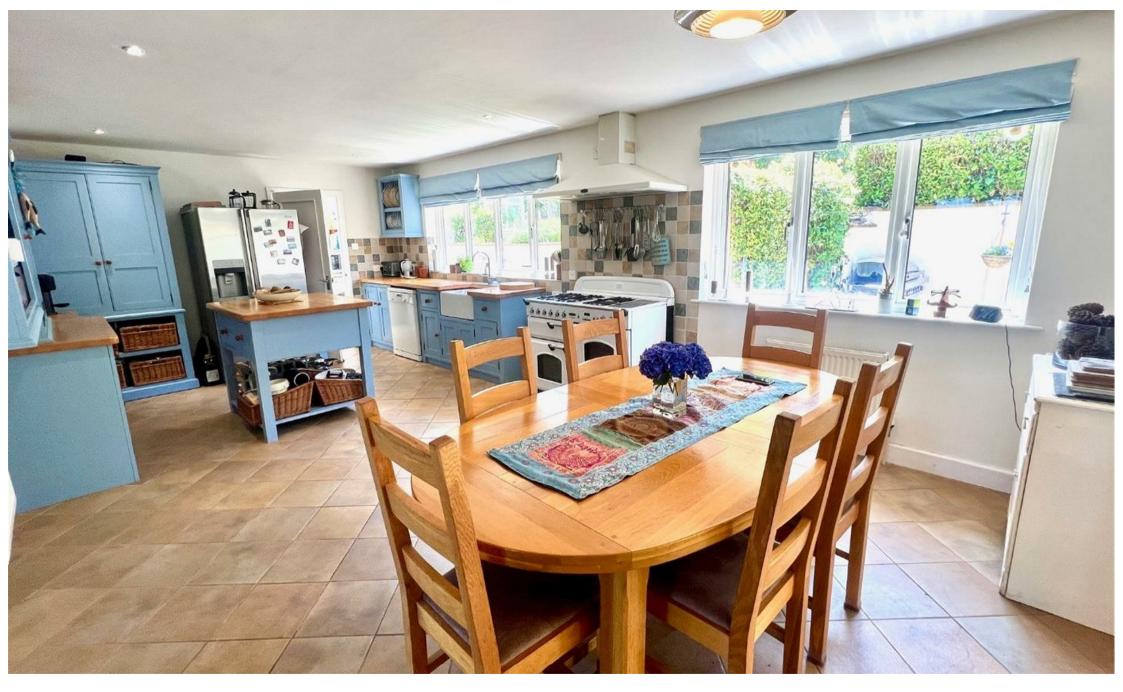

## Les Hirondelles, Le Petit Val, ≝670,000

A stunning detached bungalow set in its own grounds. The property has amazing sea views out across Platte Saline Bay and the island of Burhou. approached at the end of a long a private road the property is hidden away and totally private. The home has a wonderful feeling of space throughout the whole property with large rooms, there is a large open plan kitchen and dining room, with a double oven ringmaster cooker and American fridge freezer. The lounge is also spacious with a sea view, and patio doors leading out toe rear terrace.