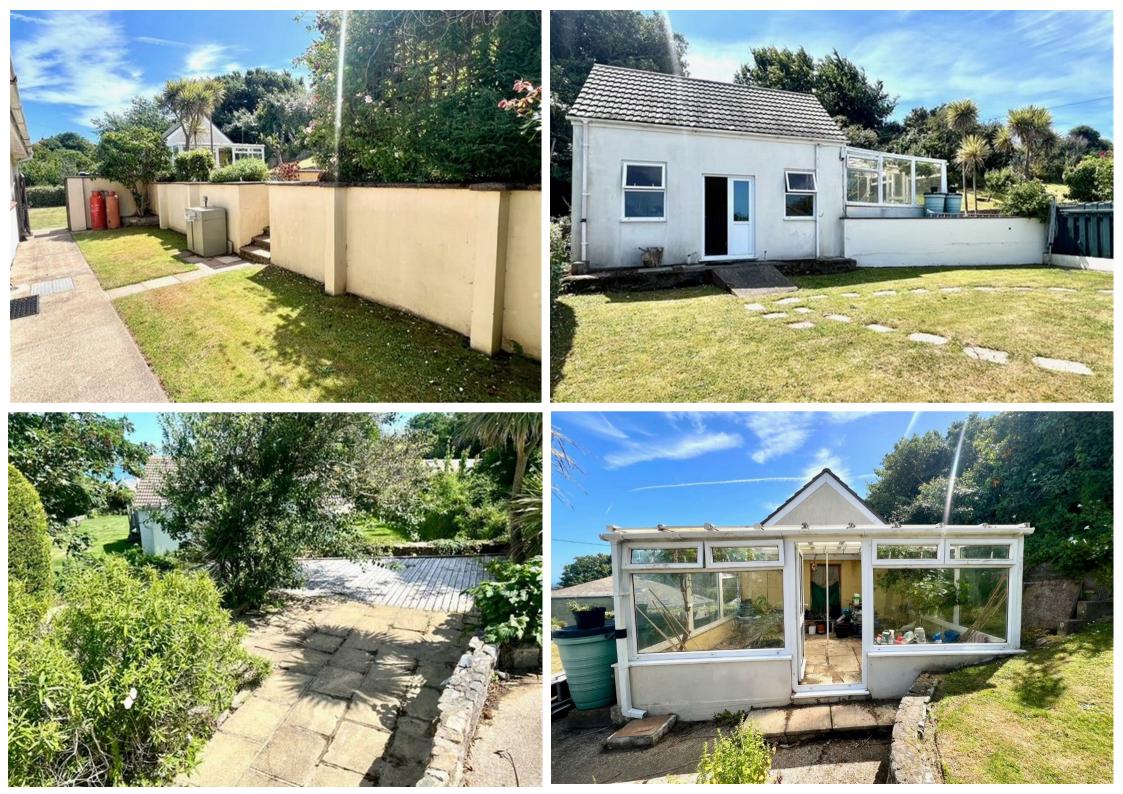

There are four double bedrooms and a house bathroom, the master bedroom has an en suite bathroom, externally there is a large driveway with parking for 6 cars, and a car port, a garden to the North, and to the East, and a terrace and raised garden to the South, with a higher level sun deck with amazing sea views out to Platte aline and the island if Burhou, there is also a greenhouse, and a detached annex. This property must be seen to fully appreciated.