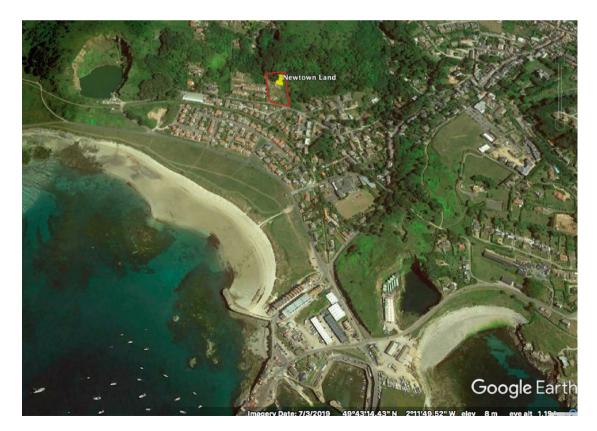

## Land Newtown | Guernsey | GY9 3YR

Development land at Newtown, Alderney.

An opportunity to purchase a prime development site, with views out to Braye Bay and the harbour.

4,600m2 (49,000 sqft). 1.14 acre approximate

Sole Agents Hawkesford Estate Agents

An amazing opportunity to purchase one of the last truly prime development sites on the island.

Newtown Land, totals approximately 49,000 sqft. 4600 m2.

The Land is registered with the LUP (Land Use Plan) as HCA 2a. Housing Character Area.