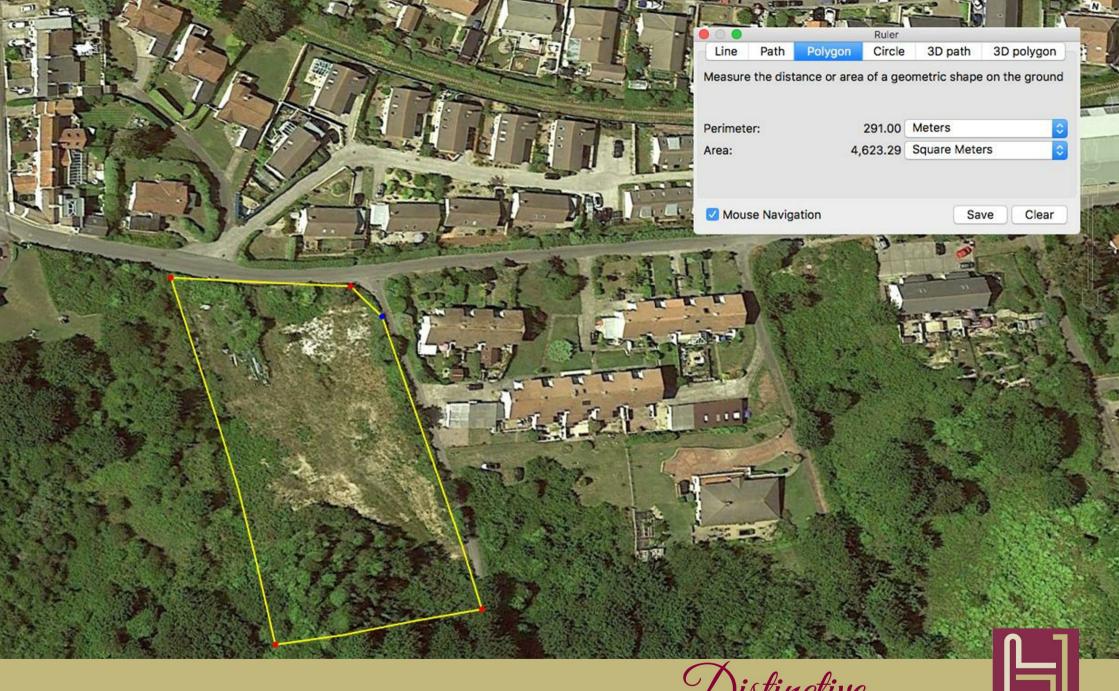

## Land Newtown | Guernsey | GY9 3YR

Development land at Newtown, Alderney.

An opportunity to purchase a prime development site, with views out to Braye Bay and the harbour.

4,600m2 (49,000 sqft). 1.14 acre approximate

Sole Agents Hawkesford Estate Agents

An amazing opportunity to purchase one of the last truly prime development sites on the island.

Newtown Land, totals approximately 49,000 sqft. 4600 m2.

The Land is registered with the LUP (Land Use Plan) as HCA 2a. Housing Character Area.