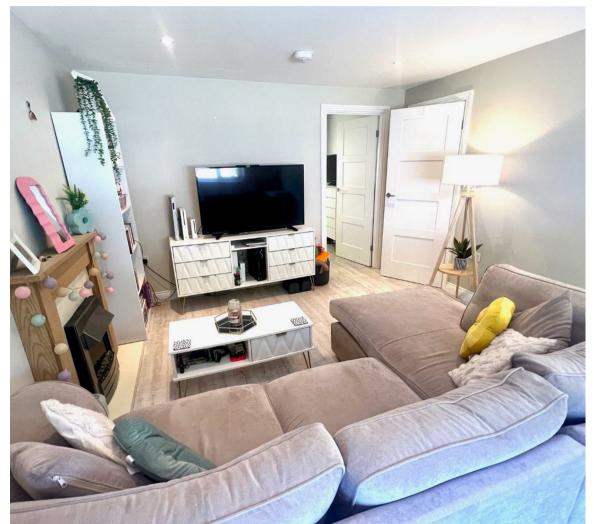

The lounge is large and very bright due to the South facing position, there are two double bedrooms, and a beautifully designed bathroom.

The apartment is fully double glazed, and benefits from an oil fired central heating system