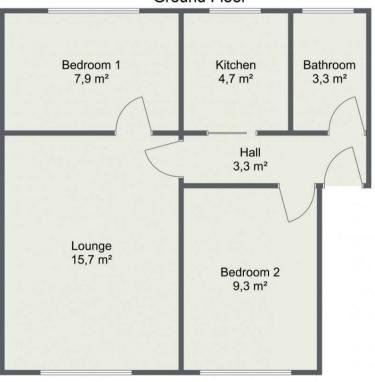

**€**190,000

Distinctive Collection

A superb 2 bedroom apartment sat at the top of a sleepy valley, within a 3 minute walk into town, shops, bars and restaurants.

This apartment has been recently tastefully renovated throughout, with a modern fully fitted kitchen, with high spec appliances.

The lounge is large and very bright due to the South facing position, there are two double bedrooms, and a beautifully designed bathroom.

The apartment is fully double glazed, and benefits from an oil fired central heating system

Externally is a parking space and visitor parking.

This apartment is in immaculate condition and has to be seen to be fully appreciated.

6 Park Court Ground Floor

1 The Hughes, 24 - 26 Swan Street, Warwick, CV34 4BJ warwick ahawkesford.co.uk