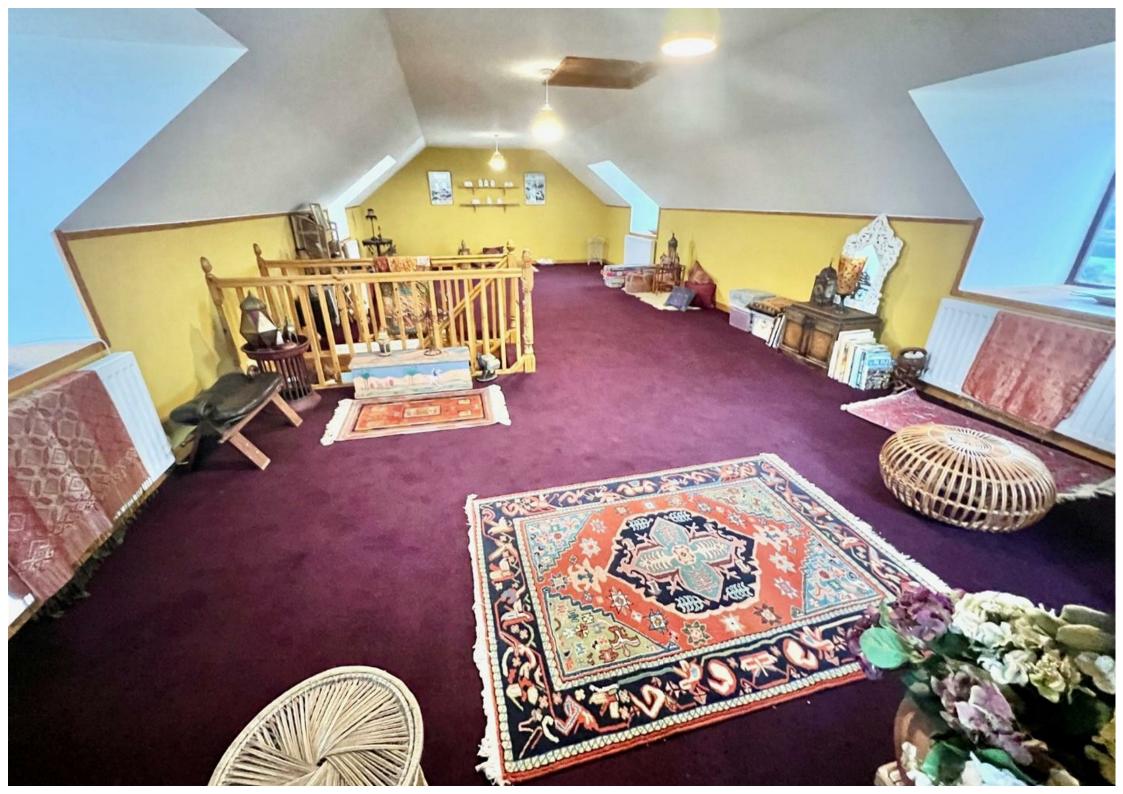

On the first floor of the La Garenne there is a Master bedroom with an ensuite bathroom, and two further bedrooms with a house bathroom.

On The second floor is a large open plan attic room.

The gardens completely surround the property, the rear is secluded and private.