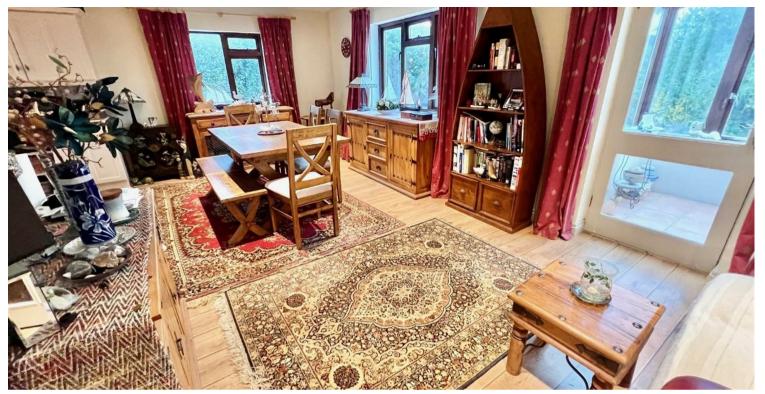

A fine detached five bedroom house with a separate annex. La Garenne sits in its own private grounds in a secluded estate on the outskirts of town.

The property totals 3,300 square feet.

The ground floor consists of a very large open plan dining and fully fitted kitchen. A large lounge with a feature fireplace gives access to a south west conservatory benefitting from the afternoon and evening sun.

## **Ground Floor**