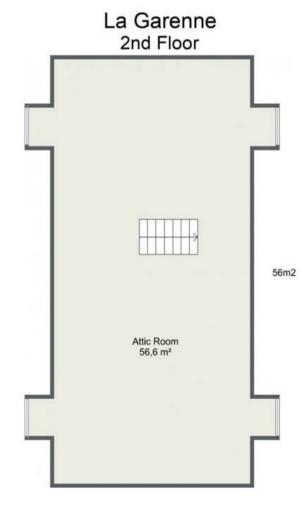

On the first floor of the La Garenne there is a Master bedroom with an ensuite bathroom, and two further bedrooms with a house bathroom.

On The second floor is a large open plan attic room.

The gardens completely surround the property, the rear is secluded and private.