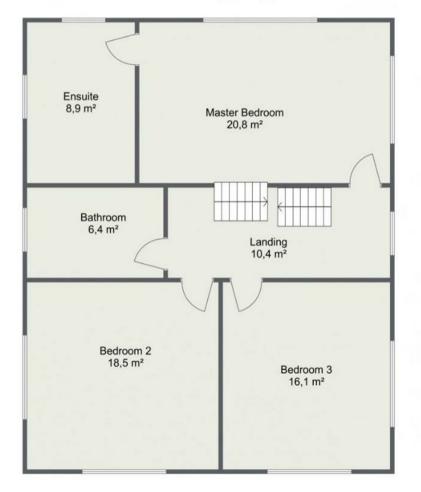

On the first floor of the La Garenne there is a Master bedroom with an ensuite bathroom, and two further bedrooms with a house bathroom.

On The second floor is a large open plan attic room.

The gardens completely surround the property, the rear is secluded and private.

## La Garenne First Floor

83m2