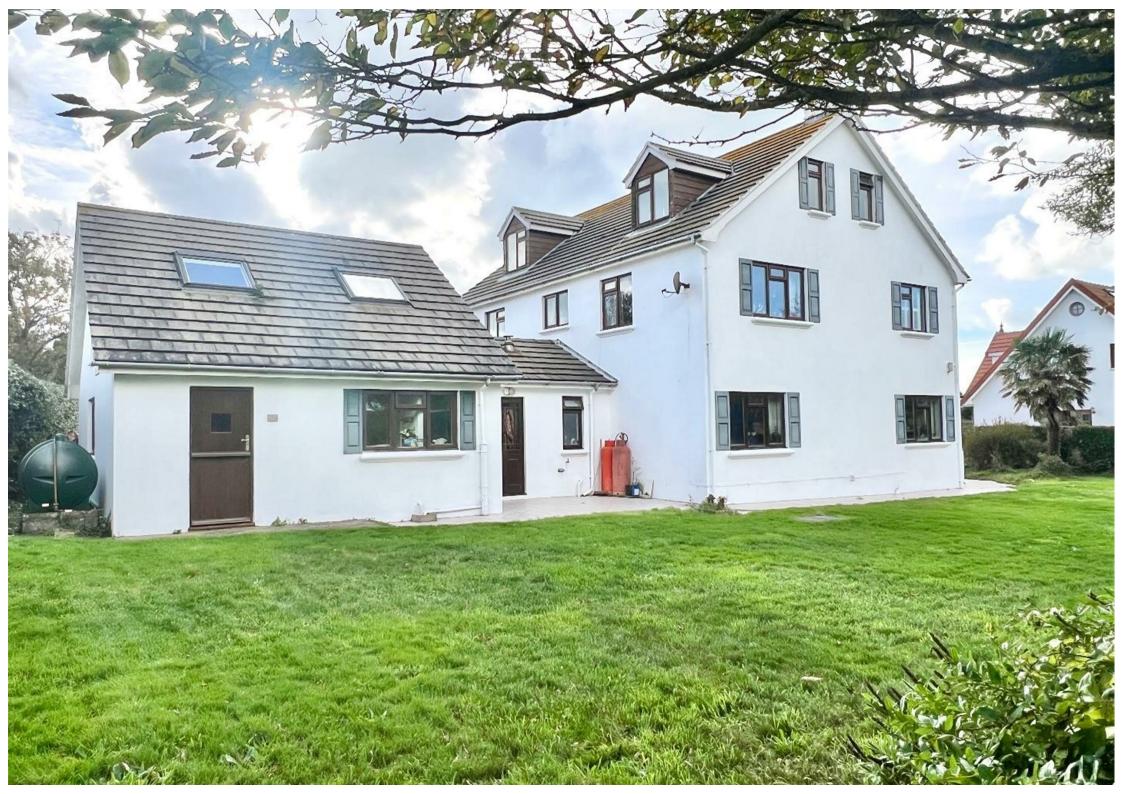

From the rear garden is access to the entrance of the attached annex, which on the ground floor houses a kitchen and Shower room. On the first floor is an open plan living/bedroom.

There is a double garage attached.

On the first floor of the La Garenne there is a Master bedroom with an ensuite bathroom, and two further bedrooms with a house bathroom.

On The second floor is a large open plan attic room.

The gardens completely surround the property, the rear is secluded and private.