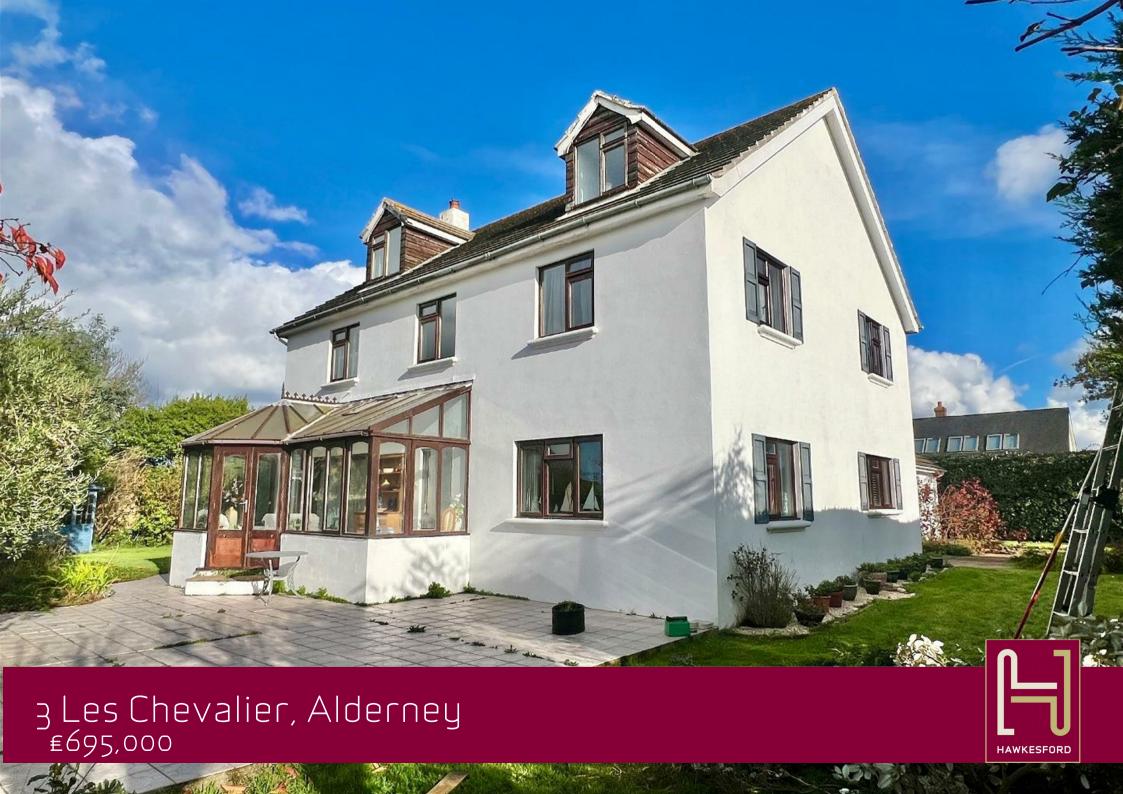

A fine detached five bedroom house with a separate annex. La Garenne sits in its own private grounds in a secluded estate on the outskirts of town.

The property totals 3,300 square feet.

The ground floor consists of a very large open plan dining and fully fitted kitchen. A large lounge with a feature fireplace gives access to a south west conservatory benefitting from the afternoon and evening sun.

## La Garenne