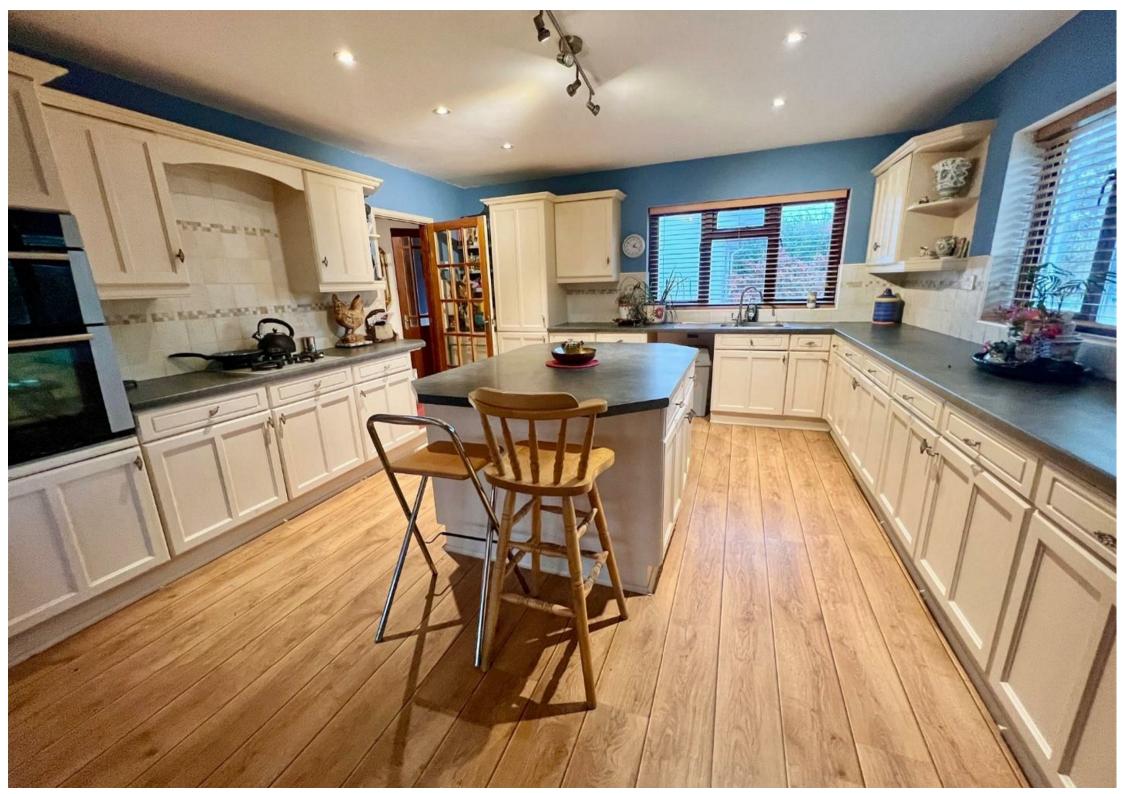

A fine detached five bedroom house with a separate annex. La Garenne sits in its own private grounds in a secluded estate on the outskirts of town.

The property totals 3,300 square feet.

The ground floor consists of a very large open plan dining and fully fitted kitchen. A large lounge with a feature fireplace gives access to a south west conservatory benefitting from the afternoon and evening sun.