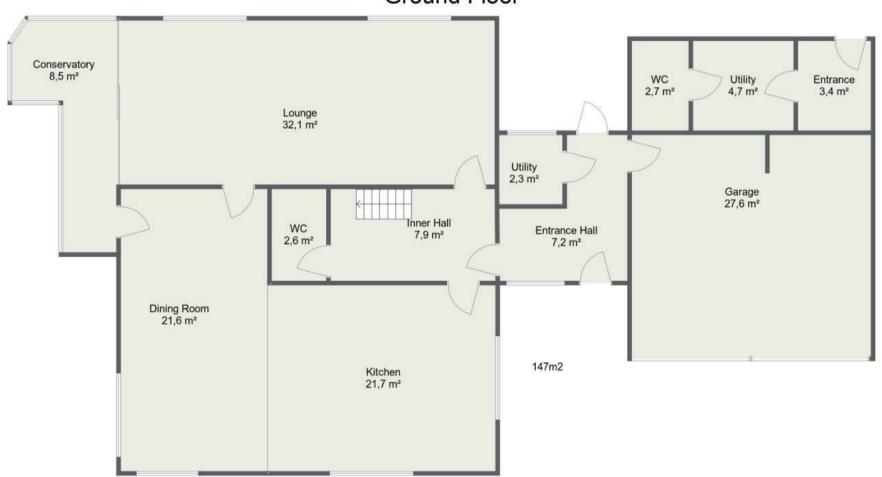

A fine detached five bedroom house with a separate annex. La Garenne sits in its own private grounds in a secluded estate on the outskirts of town.

The property totals 3,300 square feet.

The ground floor consists of a very large open plan dining and fully fitted kitchen. A large lounge with a feature fireplace gives access to a south west conservatory benefitting from the afternoon and evening sun.

## **Ground Floor**