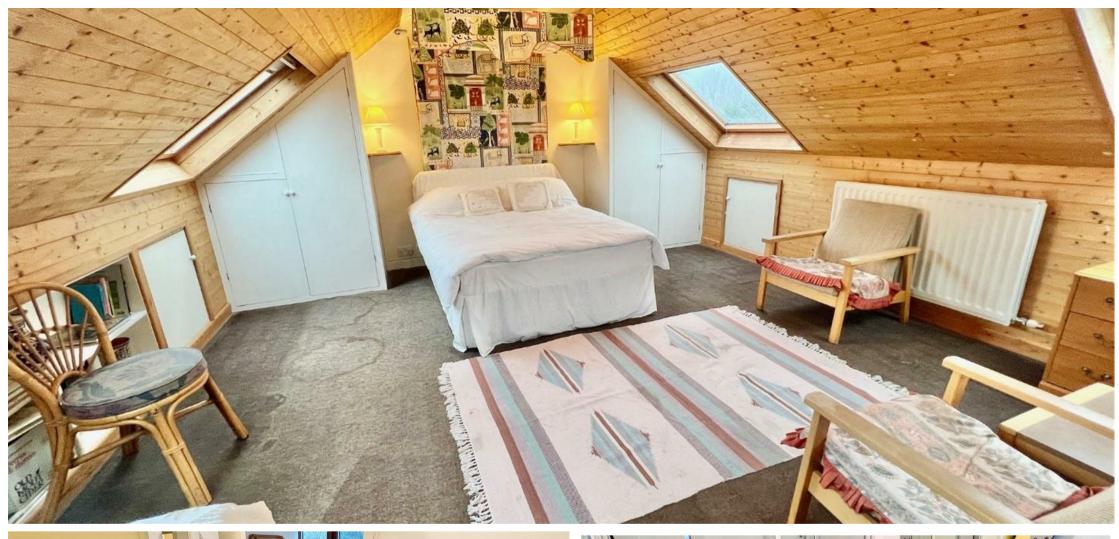

From the rear garden is access to the entrance of the attached annex, which on the ground floor houses a kitchen and Shower room. On the first floor is an open plan living/bedroom.

There is a double garage attached.