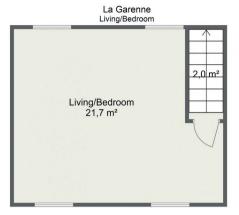

From the rear garden is access to the entrance of the attached annex, which on the ground floor houses a kitchen and Shower room. On the first floor is an open plan living/bedroom.

There is a double garage attached.