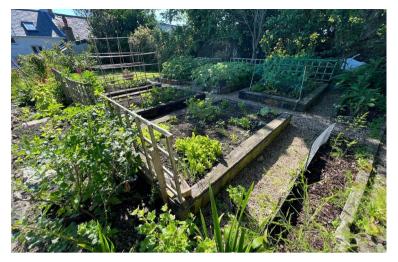

The home benefits from a wonderful established, and secluded garden which is South West facing so sun all day and sunsets in the evening.

The garden is cleverly divided into a recreational area with lawns and an El Fresco BBQ deck, To the rear of the land is a superb vegetable garden with raised beds supported by large timber sleepers.