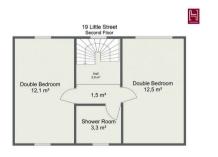

The first floor houses another casual lounge, two bedrooms, one is the master, and a house bathroom.

Up again to the top floor to two further beautiful double bedrooms and a shower room.

On the ground floor is a large garage/workshop.