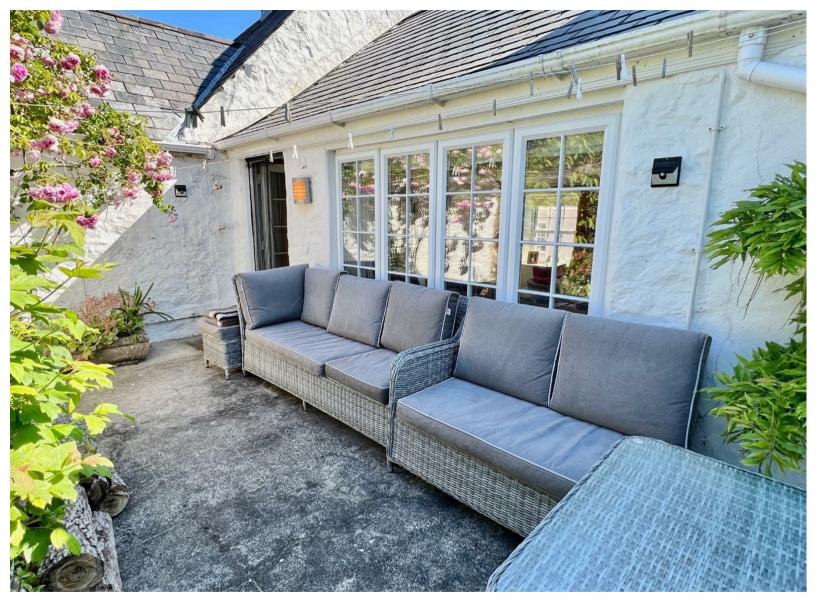

The home benefits from a wonderful established, and secluded garden which is South West facing so sun all day and sunsets in the evening.

The garden is cleverly divided into a recreational area with lawns and an El Fresco BBQ deck, To the rear of the land is a superb vegetable garden with raised beds supported by large timber sleepers.

As soon as you enter the home you are immediately surrounded by a wonderful homely feeling, lightness, and superb coordination of materials, the lounge has a wood burning stove.

A separate dining room leads into an amazing fully fitted kitchen with a vaulted ceiling, with natural sky lights, and even a Pizza oven !