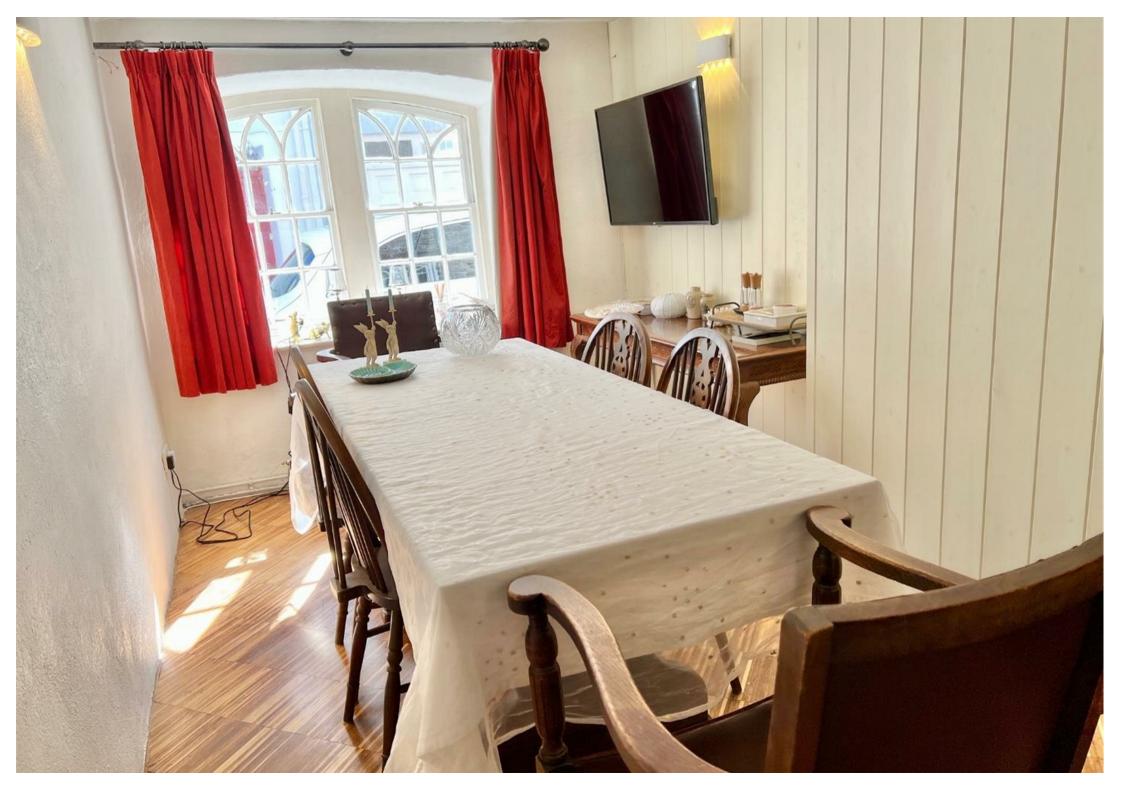

As soon as you enter the home you are immediately surrounded by a wonderful homely feeling, lightness, and superb coordination of materials, the lounge has a wood burning stove.

A separate dining room leads into an amazing fully fitted kitchen with a vaulted ceiling, with natural sky lights, and even a Pizza oven !