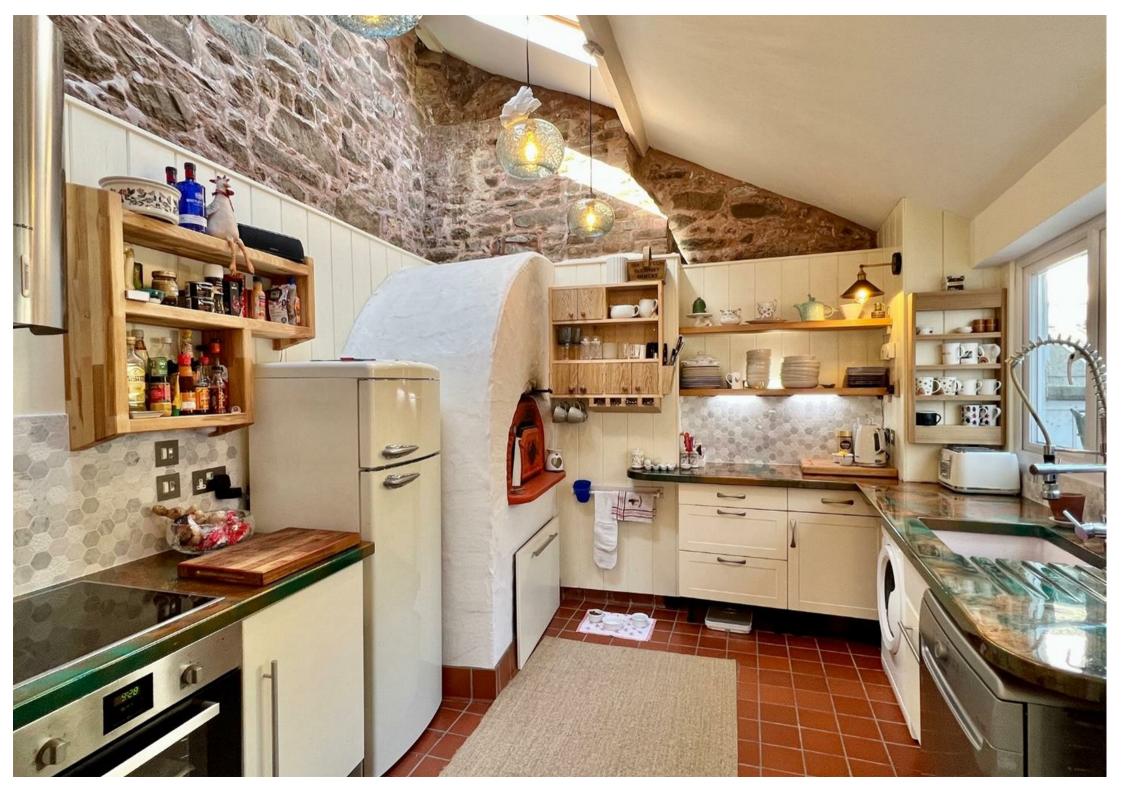

As soon as you enter the home you are immediately surrounded by a wonderful homely feeling, lightness, and superb coordination of materials, the lounge has a wood burning stove.

A separate dining room leads into an amazing fully fitted kitchen with a vaulted ceiling, with natural sky lights, and even a Pizza oven !