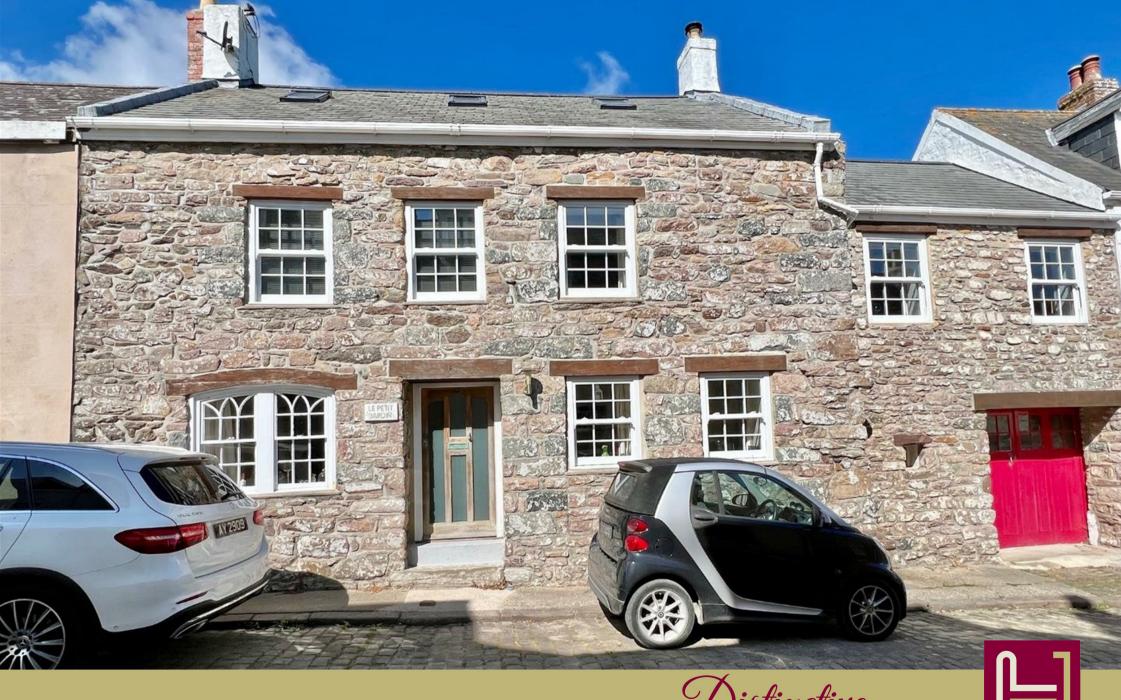

## Le Petit Jardin

La Petit Jardin is a beautiful granite fronted town house nestled on the town outskirts comprising of 4 bedrooms a bathrooms, two lounges, a dining room, a superb bespoke vaulted kitchen, and a garage/workshop.

Then finally a beautiful traditional timber green house with it's own grape vine, so your own petite vineyard !

An amazing town house, totally renovated by an interior designer with great attention to detail the property has been made into a very desirable home.