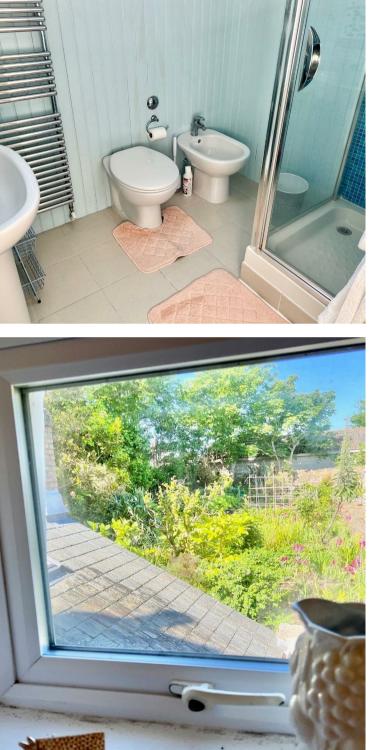

The home benefits from a wonderful established, and secluded garden which is South West facing so sun all day and sunsets in the evening.

The garden is cleverly divided into a recreational area with lawns and an El Fresco BBQ deck, To the rear of the land is a superb vegetable garden with raised beds supported by large timber sleepers.

The first floor houses another casual lounge, two bedrooms, one is the master, and a house bathroom.

Up again to the top floor to two further beautiful double bedrooms and a shower room.

On the ground floor is a large garage/workshop.