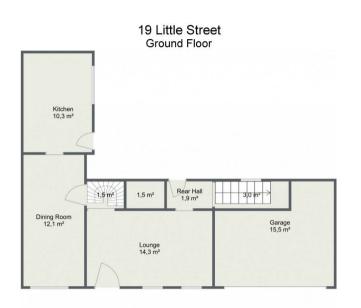

## Le Petit Jardin

La Petit Jardin is a beautiful granite fronted town house nestled on the town outskirts comprising of 4 bedrooms a bathrooms, two lounges, a dining room, a superb bespoke vaulted kitchen, and a garage/workshop.

As soon as you enter the home you are immediately surrounded by a wonderful homely feeling, lightness, and superb coordination of materials, the lounge has a wood burning stove.

A separate dining room leads into an amazing fully fitted kitchen with a vaulted ceiling, with natural sky lights, and even a Pizza oven !

The first floor houses another casual lounge, two bedrooms, one is the master, and a house bathroom.

Up again to the top floor to two further beautiful double bedrooms and a shower room.

On the ground floor is a large garage/workshop.