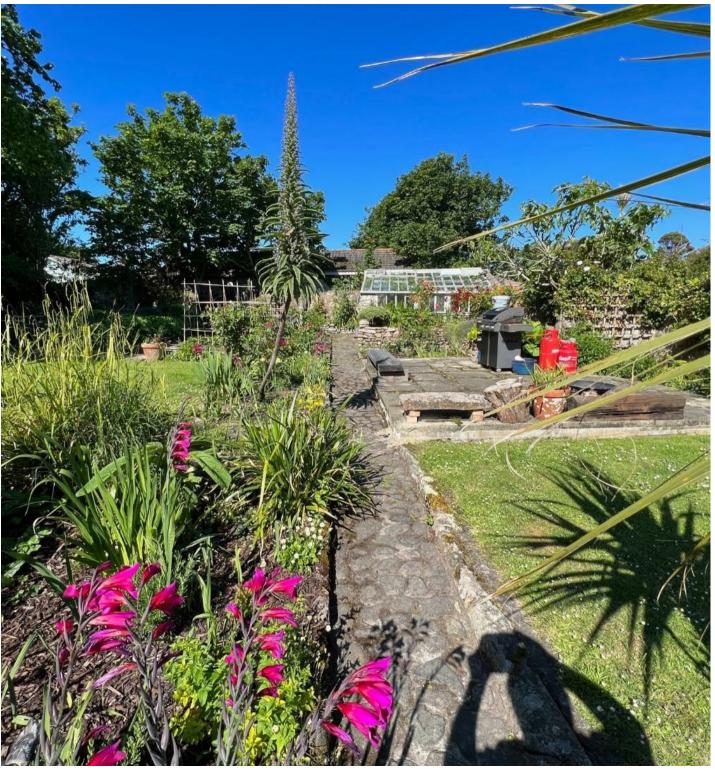

The home benefits from a wonderful established, and secluded garden which is South West facing so sun all day and sunsets in the evening.

The garden is cleverly divided into a recreational area with lawns and an El Fresco BBQ deck, To the rear of the land is a superb vegetable garden with raised beds supported by large timber sleepers.

Then finally a beautiful traditional timber green house with it's own grape vine, so your own petite vineyard !

An amazing town house, totally renovated by an interior designer with great attention to detail the property has been made into a very desirable home.