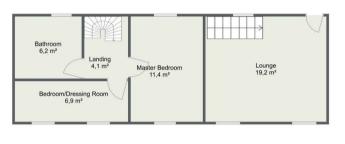

The first floor houses another casual lounge, two bedrooms, one is the master, and a house bathroom.

Up again to the top floor to two further beautiful double bedrooms and a shower room.

On the ground floor is a large garage/workshop.

19 Little Street

First Floor

HAWKESFORD