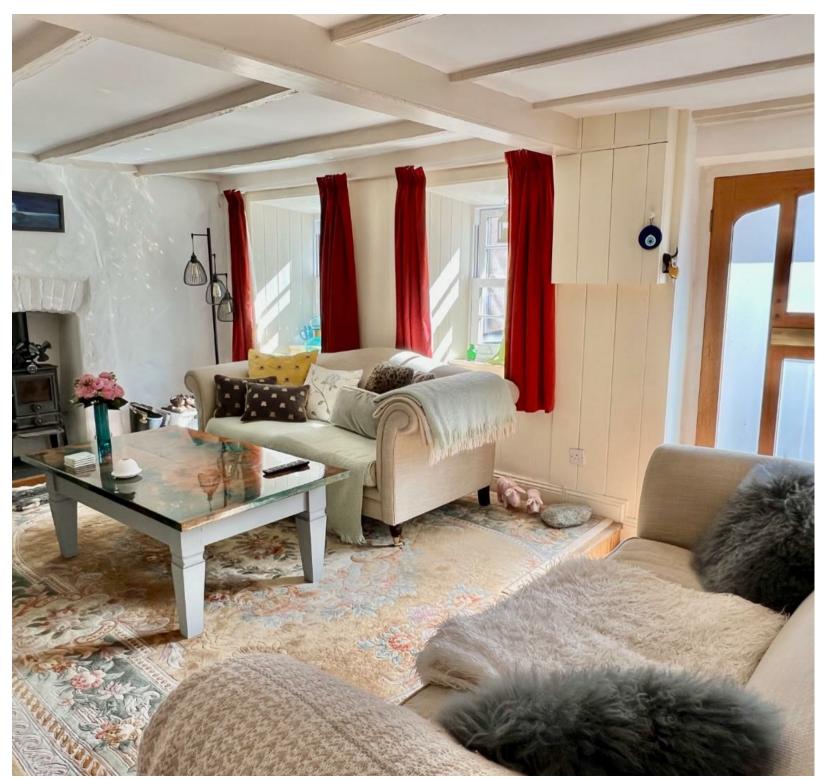

As soon as you enter the home you are immediately surrounded by a wonderful homely feeling, lightness, and superb coordination of materials, the lounge has a wood burning stove.

A separate dining room leads into an amazing fully fitted kitchen with a vaulted ceiling, with natural sky lights, and even a Pizza oven !