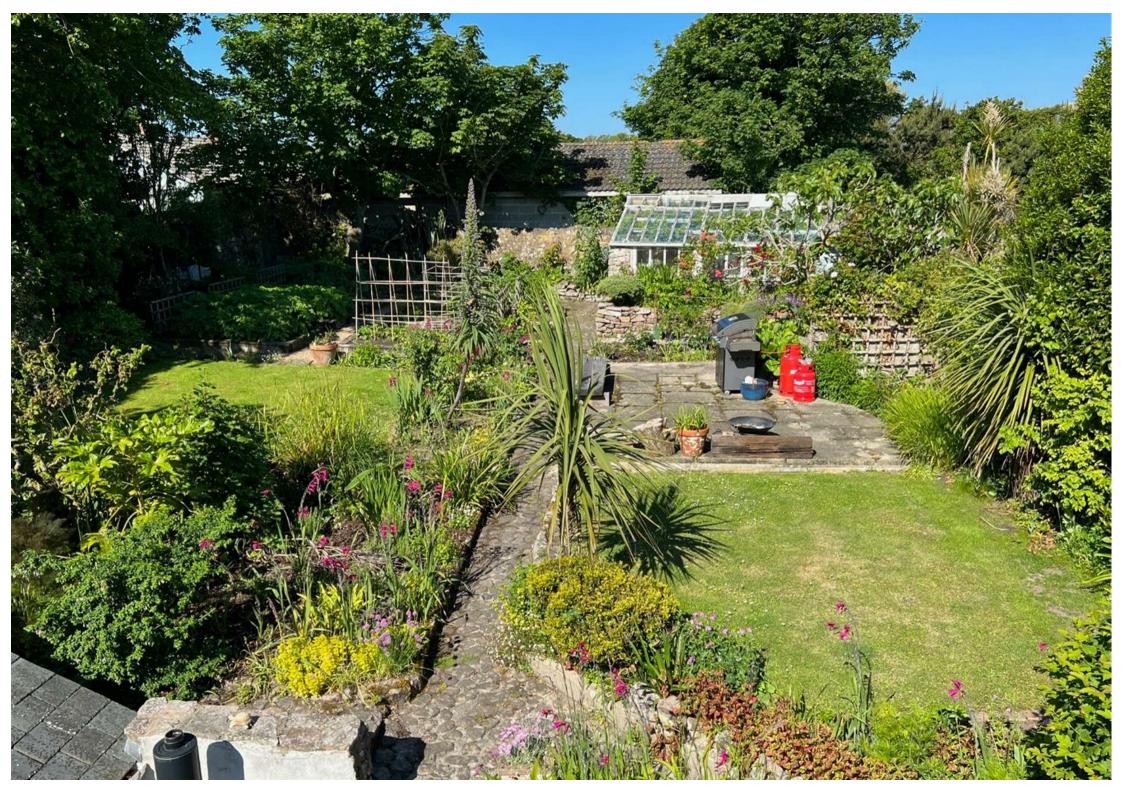

The home benefits from a wonderful established, and secluded garden which is South West facing so sun all day and sunsets in the evening.

The garden is cleverly divided into a recreational area with lawns and an El Fresco BBQ deck, To the rear of the land is a superb vegetable garden with raised beds supported by large timber sleepers.

Then finally a beautiful traditional timber green house with it's own grape vine, so your own petite vineyard !

An amazing town house, totally renovated by an interior designer with great attention to detail the property has been made into a very desirable home.