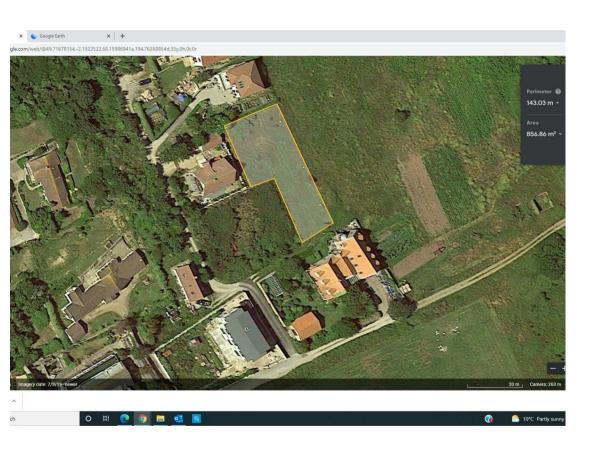

A wonderful opportunity to purchase a building plot with panoramic sea views out across Braye bay, Fort Albert and across to the West coast of France.

For further information and to view the site contact Hawkesford Alderney.